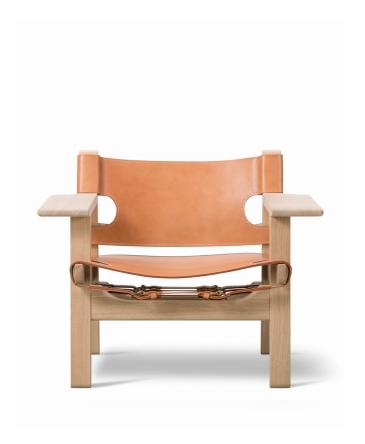

# The Spanish Chair

Designed By Børge Mogensen, 1958

The iconic Spanish Chair is Børge Mogensen's masterful contribution to modern design, designed for Fredericia in 1958. Solid oak or walnut combined with the highest calibre saddle leather creates a strong presence in a chair that will only become more beautiful with age.

### **MATERIALS**

Lounge chair of solid wood and saddle leather. Interchangeable seat and back made in vegetable tanned saddle leather with metal buckles. Leather seat has canvas backing. Saddle straps can be tightened as the leather expands through use.