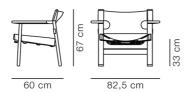

### **DIMENSIONS**

Weight: 10,7 kg

### PACKAGING INFORMATION

L: 64 cm, W: 87 cm, H: 73 cm, Cbm: 0,41m<sup>3</sup> 16,5 kg