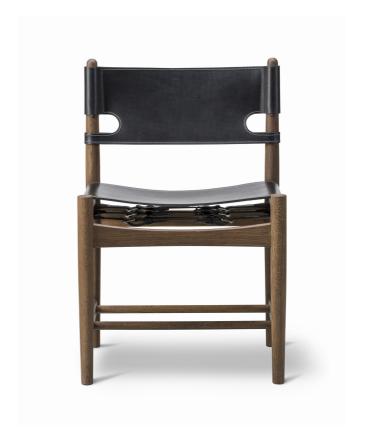

## The Spanish Dining Chair

Designed By Børge Mogensen, 1964

The Spanish Dining Chair is a generous and exquisitely crafted chair in Børge Mogensen's well known series of saddle leather chairs. Over time, as the leather expands, the adjustable straps can be tightened. A true statement of craftsmanship. Solid oak or walnut is combined with the highest calibre saddle leather in a chair that will only become more beautiful with age.

#### MODEL

3237 - Mogensen Chair, The Spanish Dining Chair

Chair with frame of solid wood. Seat and back in vegetable tanned saddle leather with metal buckles. Leather seat has canvas backing. Saddle straps can be tightened as the leather expands through use.