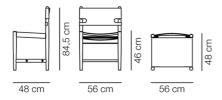

traps can be tightened. A true statement of craftsmanship. Solid oak or walnut is combined with the highest calibre saddle leather in a chair that will only become more beautiful with age.

#### MODEL

3237 - Mogensen Chair, The Spanish Dining Chair

Chair with frame of solid wood. Seat and back in vegetable tanned saddle leather with metal buckles. Leather seat has canvas backing. Saddle straps can be tightened as the leather expands through use.

# COUNTRY OF ORIGIN

#### **TEST & CERTIFICATES**

EN 1022:2005, EN 16139:2013 (L2)



#### **ESSENTIAL ASSORTMENT**

| UPHOLSTERY       | WOOD              |
|------------------|-------------------|
| Leather, natural | Oak soap          |
| Leather, cognac  | Oak light oil     |
| Leather, black   | Smoked oak, oiled |



#### **DIMENSIONS**



Weight: 7,7 kg

#### PACKAGING INFORMATION

L: 54 cm, W: 60,5 cm, H: 99 cm, Cbm: 0,15m³ (2 Pcs.) 9,5 kg

#### **CARE & MAINTENANCE**

Our Care & Maintenance offers guidance for best maintenance of our furniture. It includes advice and instructions on cleaning and caring for specific materials to ensure a long life of your furniture. Find your product on our product site and navigate to the Product Care menu:

Link to Cleaning & Maintenance

#### SUSTAINABILITY

Fredericia's furniture is intended to be passed on from generation to generation. The core values of good design are rooted in the sense of responsibility and use of natural materials, ethical methods of production and respect for the people using our furniture every day.

Transparency, sustainability, and circularity are essentia