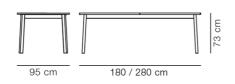

top of laminated chipboard with solid wood edges, and topped with Fenix NTM laminate. Integrated butterfly extension mechanism automatically hides the extension leaves under the table top when not in use. Knock-down, delivered unassembled.

## COUNTRY OF ORIGIN

#### **TEST & CERTIFICATES**

EN 15372:2016 (L1)

| ESSENTIAL ASSORTMENT                          |                        |
|-----------------------------------------------|------------------------|
| SURFACE                                       | FRAME                  |
| Laminate Fenix NTM White, edge oak soap       | Oak soap               |
| Black, smoked oak oil stained                 | Smoked oak oil stained |
| Laminate Fenix NTM Almond, edge oak clear oil | Oak oil treated        |

# **Fredericia**

#### DIMENSIONS



Weight: 66 kg

#### PACKAGING INFORMATION

L: 188 cm, W: 103 cm, H: 14 cm, Cbm: 0.27m<sup>3</sup> (1 Pcs.) 69 kg

#### CARE & MAINTENANCE

Our Care & Maintenance offers guidance for best maintenance of our furniture. It includes advice and instructions on cleaning and caring for specific materials to ensure a long life of your furniture. Find your product on our product site and navigate to the Product Care menu: Link to Cleaning & Maintenance

#### SUSTAINABILITY

Fredericia's furniture is intended to be passed on from generation to generation. The core values of good design are rooted in the sense of responsibility and use of natural materials, ethical methods of production and respect for the people using our furniture every day.

Transparency, sustainability, and circularity are esse