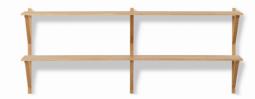

### BM29 Shelf

Designed By Børge Mogensen, 1956

The BM29 Shelf by Børge Mogensen is timeless and functional furniture crafted in Denmark from solid wood and veneer. Designed for Fredericia in 1956, it showcases our longstanding tradition for exquisite Scandinavian Design.

MODEL 2920 - 2 compartments, 2 shelves