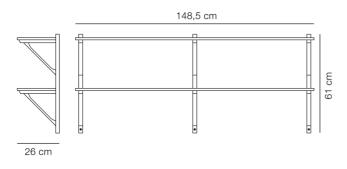

MODEL 2920 - 2 compartments, 2 shelves

#### DIMENSIONS

Weight: 11 kg

#### PACKAGING INFORMATION

L: 156 cm, W: 28 cm, H: 11 cm, Cbm: 0.05m<sup>3</sup> (1 Pcs.) 13 kg