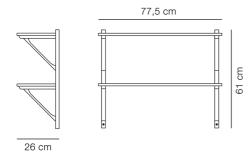

## **DIMENSIONS**

Weight: 7 kg

## PACKAGING INFORMATION

L: 81 cm, W: 27 cm, H: 8 cm,

Cbm: 0,02m<sup>3</sup> 9 kg