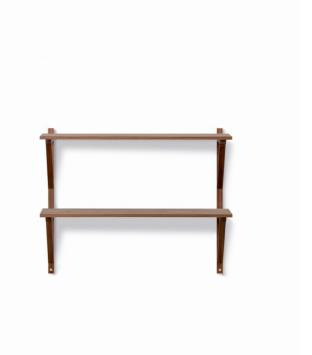

# BM29 Shelf

Designed By Børge Mogensen, 1956

The BM29 Shelf by Børge Mogensen is timeless and functional furniture crafted in Denmark from solid wood and veneer. Designed for Fredericia in 1956, it showcases our longstanding tradition for exquisite Scandinavian Design.

## MODEL

2921 - 1 compartment, 2 shelves