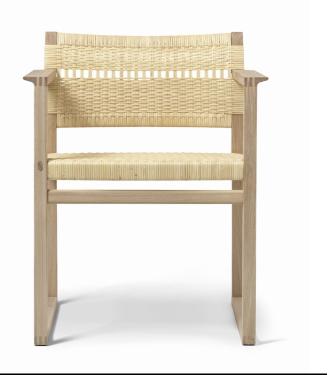

### BM62 Armchair

Designed By Børge Mogensen, 1958

The BM62 chair was designed by Børge Mogensen in 1958, based on a minimal, yet extremely robust construction. The structured design is, however, enriched with outstanding comfort and carefully crafted details, such as its exposed finger joints and seat and back in cane wicker. The chair's runner legs make it particularly suitable for use on carpets, but it can also be fitted with gliders.

MODEL 3262 - Cane wicker