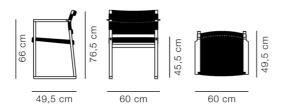

### BM62 Armchair

Designed By Børge Mogensen, 1958

The BM62 chair was designed by Børge Mogensen in 1958, based on a minimal, yet extremely robust construction. The structured design is, however, enriched with outstanding comfort and carefully crafted details, such as its exposed finger joints and seat and back in cane wicker. The chair's runner legs make it particularly suitable for use on carpets, but it can also be fitted with gliders.

MODEL 3262 - Cane wicker

#### MATERIALS

Armchair in solid wood with seat and back in cane webbing. Mounted with interchangeable quick-click plastic glides. Separate felt glides included.

COUNTRY OF ORIGIN



#### ESSENTIAL ASSORTMENT

Oak lacquer

WOOD

Cane wicker, natural

SEAT AND BACK

# **Fredericia**

#### DIMENSIONS



Weight: 5.1 kg

#### PACKAGING INFORMATION

L: 55 cm, W: 67 cm, H: 82,5 cm, Cbm: 0.32m³ (1 Pcs.) 7.3 kg

#### CARE & MAINTENANCE

Our Care & Maintenance offers guidance for best maintenance of our furniture. It includes advice and instructions on cleaning and caring for specific materials to ensure a long life of your furniture. Find your product on our product site and navigate to the Product Care menu: Link to Cleaning & Maintenance

#### SUSTAINABILITY

Fredericia's furniture is intended to be passed on from generation to generation. The core values of good design are rooted in the sense of responsibility and use of natural materials, ethical methods of production and respect for the people using our furniture every day.

Transparency, sustainability, and circularity are essential, an