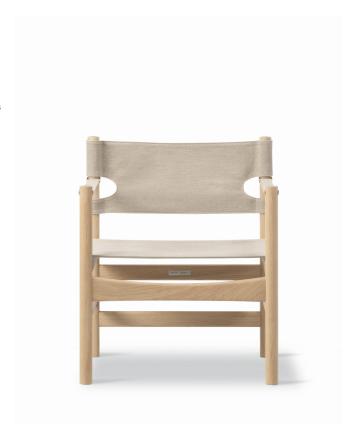

# Canvas 21 Chair

Designed By Børge Mogensen, 1968

The Canvas 21 Chair combines classic elegance with a relaxed style. Designed by Børge Mogensen in 1968, it features a simple and honest construction that clearly reflects Mogensen's unique dimensions. The chair is made from FSC-certified solid wood with tactile canvas and exquisite brass details that will develop a sophisticated patina over time. The Canvas 21 Chair is a versatile classic that, with its clean lines, harmonises with any room.

MODEL 2021 - Mogensen Lounge chair, Canvas 21 Chair

MATERIALS
Lounge chair of solid wood and canvas. Fittings in solid brass. Interchangeable seat, back and armrests made of 100% linen canvas.