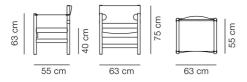

that will develop a sophisticated patina over time. The Canvas 21 Chair is a versatile classic that, with its clean lines, harmonises with any room.

MODEL 2021 - Mogensen Lounge chair, Canvas 21 Chair

MATERIALS
Lounge chair of solid wood and canvas. Fittings in solid brass. Interchangeable seat, back and armrests made of 100% linen canvas.

# COUNTRY OF ORIGIN $\mathsf{L}\mathsf{T}$

## **TEST & CERTIFICATES**

FSC® certified



### **ESSENTIAL ASSORTMENT**

| SEAT AND BACK  | WOOD                           |
|----------------|--------------------------------|
| Natural canvas | Oak soap, FSC Mix 70%          |
| Natural canvas | Oak light oil, FSC Mix 70%     |
| Black canvas   | Smoked oak, olied, FSC Mix 70% |
| Black canvas   | Oak black lacquer, FSC Mix 70% |



### **DIMENSIONS**



Weight: 9 kg

#### **CARE & MAINTENANCE**

Our Care & Maintenance offers guidance for best maintenance of our furniture. It includes advice and instructions on cleaning and caring for specific materials to ensure a long life of your furniture. Find your product on our product site and navigate to the Product Care menu:

#### SUSTAINABILITY

Fredericia's furniture is intended to be passed on from generation to generation. The core values of good design are rooted in the sense of responsibility and use of natural materials, ethical methods of production and respect for the people using our furniture every day.

Transparency, sustainability, and circularity are essential, and with a growing number of certifications and ambitious initiatives, Fredericia takes pride in continuously improving