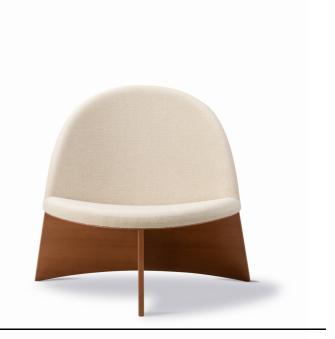

# Chaconia Chair

Designed By Nanna Ditzel, 1962

The Chaconia Chair was designed by Nanna Ditzel in 1962 and presented at the Cabinetmaker's Guild exhibition in Copenhagen the same year but was never put into production. The Oregon pine has been finished with a lacquer specially developed to resemble Ditzel's original works from 1962 and produced with Hallingdal in colour 200, a light mélange colour, arraying an elegant golden look. The limited edition has a brass plate engraved with the production number and Nanna Ditzel's signature.