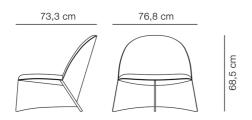

# Chaconia Chair

Designed By Nanna Ditzel, 1962

The Chaconia Chair was designed by Nanna Ditzel in 1962 and presented at the Cabinetmaker's Guild exhibition in Copenhagen the same year but was never put into production. The Oregon pine has been finished with a lacquer specially developed to resemble Ditzel's original works from 1962 and produced with Hallingdal in colour 200, a light mélange colour, arraying an elegant golden look. The limited edition has a brass plate engraved with the production number and Nanna Ditzel's signature.

MODEL 2635 - Lounge Chair

COUNTRY OF ORIGIN

FABRIC- & LEATHER CONSUMPTION Fabric: 1,1 m



# ESSENTIAL ASSORTMENT

UPHOLSTERY Hallingdal 200

Oregon pine aged lacquer

WOOD

# Fredericia

# DIMENSIONS



#### Weight: 15 kg

#### PACKAGING INFORMATION

L: 79 cm, W: 76 cm, H: 71 cm, Cbm: 0,43m<sup>3</sup> 17 kg

#### CARE & MAINTENANCE

Our Care & Maintenance offers guidance for best maintenance of our furniture. It includes advice and instructions on cleaning and caring for specific materials to ensure a long life of your furniture. Find your product on our product site and navigate to the Product Care menu: Link to Cleaning & Maintenance

#### SUSTAINABILITY

Fredericia's furniture is intended to be passed on from generation to generation. The core values of good design are rooted in the sense of responsibility and use of natural materials, ethical methods of production and respect for the people using our furniture every day.

Transparency, sustainability, and circularity are essential,