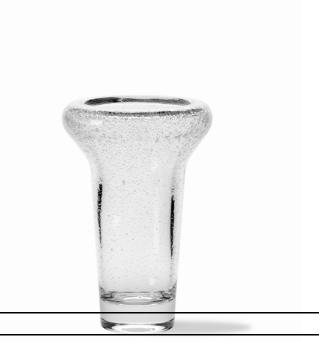

## Conical Vase

Designed By Tadaima, 2025

A refined balance of soft curves and sharp contours. Mouthblown in crystal glass by artisans in Poland, the Column Vase brings sculptural elegance to any setting. Subtle variations and delicate bubbles make each piece unique - a timeless vessel for fresh blooms or simple, standalone beauty.

#### **MATERIALS**

Mouthblown vase made from crystal glass with visible soda bubbles.