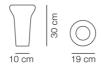

## Conical Vase

Designed By Tadaima, 2025

A refined balance of soft curves and sharp contours. Mouthblown in crystal glass by artisans in Poland, the Column Vase brings sculptural elegance to any setting. Subtle variations and delicate bubbles make each piece unique - a timeless vessel for fresh blooms or simple, standalone beauty.

#### MODEL

8202 - Height 30 cm

#### **MATERIALS**

Mouthblown vase made from crystal glass with visible soda bubbles.

# COUNTRY OF ORIGIN



#### **ESSENTIAL ASSORTMENT**

MATERIAL

Glass



#### **DIMENSIONS**



Weight: 3.8 kg

#### PACKAGING INFORMATION

L: 26 cm, W: 26 cm, H: 37 cm, Cbm: 0.03m<sup>3</sup> (1 Pcs.)

### **CARE & MAINTENANCE**

Our Care & Maintenance offers guidance for best maintenance of our furniture. It includes advice and instructions on cleaning and caring for specific materials to ensure a long life of your furniture. Find your product on our product site and navigate to the Product Care menu:

Link to Cleaning & Maintenance

#### SUSTAINABILITY

Fredericia's furniture is intended to be passed on from generation to generation. The core values of good design are rooted in the sense of responsibility and use of natural materials, ethical methods of production and respect for the people using our furniture every day.

Transparency, sustainability, and circularity are essenti