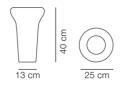

MODEL 8203 - Height 40 cm

MATERIALS

Mouthblown vase made from crystal glass with visible soda bubbles.

COUNTRY OF ORIGIN

#### DIMENSIONS

Weight: 4.6 kg

#### PACKAGING INFORMATION

L: 32 cm, W: 32 cm, H: 47 cm, Cbm: 0.09m<sup>3</sup> (1 Pcs.)