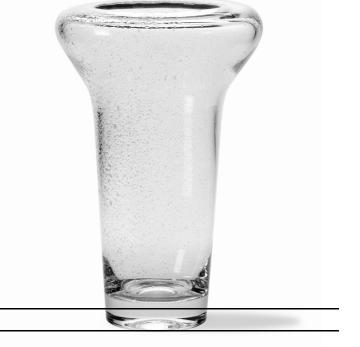

## Conical Vase

Designed By Tadaima, 2025

With its commanding height and graceful silhouette, the Column Vase makes a bold, sculptural statement. Mouthblown from crystal glass, it highlights the tension between structure and organic form. Each piece is one of a kind, celebrating craftsmanship and contemporary design.

MODEL 8203 - Height 40 cm

MATERIALS

Mouthblown vase made from crystal glass with visible soda bubbles.

COUNTRY OF ORIGIN