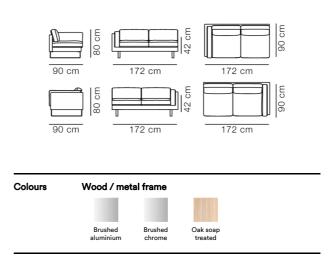

## **EJ280 Elements**

By , 2010

| Model         | 8047 - End module, 2 seater 76, Arm L or R                                                                                                                                                                                                                                                       |
|---------------|--------------------------------------------------------------------------------------------------------------------------------------------------------------------------------------------------------------------------------------------------------------------------------------------------|
| Product group | Sofas                                                                                                                                                                                                                                                                                            |
| Measurements  | L: 152 cm, D: 90 cm<br>H: 80 cm, Sh: 42 cm                                                                                                                                                                                                                                                       |
| Weight        | 50 kg                                                                                                                                                                                                                                                                                            |
| Materials     | End module for EJ280 Elements, including cushions<br>and arm in one side. Available in fabric or leather.<br>The external cover is non-removable. Sledge legs in<br>steel, or separate legs solid wood or aluminum.<br>Please specify arm position: left or right hand side,<br>facing the sofa. |
| Guarantee     | Fredericia Furniture A/S offers a five-year guarantee<br>against manufacturing defects in standard products<br>(materials and construction). Wear and damage to<br>covers, surface treatment, inappropiate use and the<br>like are not covered by the warranty.                                  |
| Download      | Download images, architect files at our partner portal<br>on www.fredericia.com                                                                                                                                                                                                                  |