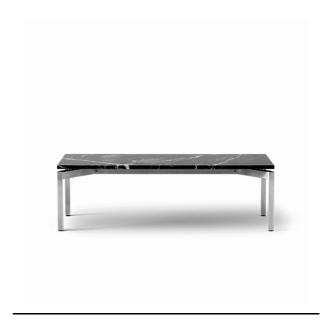

## EJ66 Table - Model 5164

By , 1999

| Model         | 5164 - 35x100 cm                                                                                                                                                                                                                                    |
|---------------|-----------------------------------------------------------------------------------------------------------------------------------------------------------------------------------------------------------------------------------------------------|
| Product group | Side tables                                                                                                                                                                                                                                         |
| Measurements  | L: 100 cm, W: 35 cm, H: 31 cm                                                                                                                                                                                                                       |
| Weight        | 25 kg                                                                                                                                                                                                                                               |
| Materials     | Coffee table. Table top in solid marble. Base in brushed stainless steel or powder coated. Mounted with plastic glides. Knock down, delivered unassembled.                                                                                          |
| Guarantee     | Fredericia Furniture A/S offers a five-year guarantee against manufacturing defects in standard products (materials and construction). Wear and damage to covers, surface treatment, inappropiate use and the like are not covered by the warranty. |
| Download      | Download images, architect files at our partner portal on www.fredericia.com                                                                                                                                                                        |