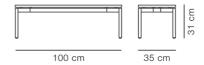

## EJ66 Table - Model 5164

By , 1999

| Model         | 5164 - 35x100 cm                                                                                                                                                                                                                                    |
|---------------|-----------------------------------------------------------------------------------------------------------------------------------------------------------------------------------------------------------------------------------------------------|
| Product group | Side tables                                                                                                                                                                                                                                         |
| Measurements  | L: 100 cm, W: 35 cm, H: 31 cm                                                                                                                                                                                                                       |
| Weight        | 25 kg                                                                                                                                                                                                                                               |
| Materials     | Coffee table. Table top in solid marble. Base in brushed stainless steel or powder coated. Mounted with plastic glides. Knock down, delivered unassembled.                                                                                          |
| Guarantee     | Fredericia Furniture A/S offers a five-year guarantee against manufacturing defects in standard products (materials and construction). Wear and damage to covers, surface treatment, inappropiate use and the like are not covered by the warranty. |
| Download      | Download images, architect files at our partner portal on www.fredericia.com                                                                                                                                                                        |

Drawing