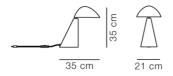

#### **DIMENSIONS**

Weight: 6.4 kg

#### PACKAGING INFORMATION

L: 45 cm, W: 36 cm, H: 33 cm, Cbm: 0.05m³ (1 Pcs.)

9 kg