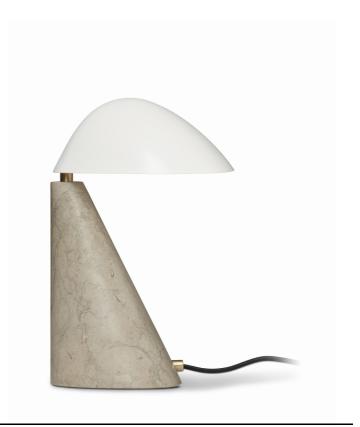

# Fellow Lamp

Designed By Space Copenhagen, 2020

Fellow is both a table lamp and a sculpture in its own right. Designed by Space Copenhagen that sought to create a simple, intuitive composition from two soft, distinctive, organic-shaped elements.

## **MATERIALS**

Base in solid limestone, detail fittings in solid brass. Shade in powder coated steel can turn a maximum of 150 degrees to each side from middle position. Black fabric 255 cm power cord with on/off switch and type C European power plug. Switch located 60 cm from the base. Light source G9 LED light bulb, 220-240 VAC, maximum 4.8W. Bulb included. IP-value: IP50. The lamp is delivered with felt glides glued on.