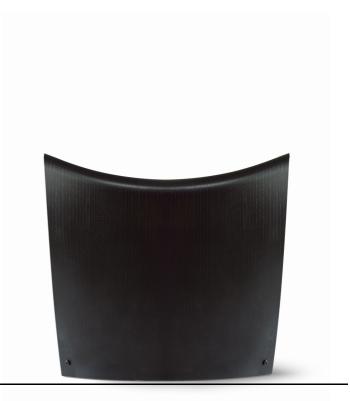

## Gallery Stool

Designed By Hans Sandgren Jakobsen, 1998

The Gallery stool was a major design breakthrough when it was launched in 1998. With striking simplicity, the properties of moulded plywood are pushed to the maximum limit to form a sculptural seating object.

#### **MATERIALS**

Stool made from a single mould of plywood and fixed with metal joints.