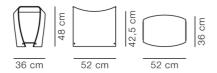

#### **DIMENSIONS**

Weight: 4 kg

#### PACKAGING INFORMATION

L: 56 cm, W: 41 cm, H: 54 cm, Cbm: 0.12m³ (1 Pcs.) 6.1 kg