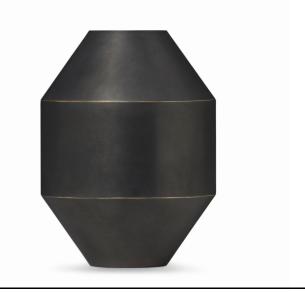

# Hydro Brass Vase

Designed By Sofie Østerby, 2020

Referencing classic ceramic vases and ancient Greek vessels, the Hydro Vase makes a modern statement that incorporates the material properties and appeal of brass. Chosen because it can be shaped in ways that resemble iconic pottery, brass exudes even more character with a patina that will gradually emerge over time.

# MATERIALS

Casted solid brass with black oxidised surface treatment. Waterproof. The brass surface acquires patina with use and outer surface should be kept dry to avoid blotches.