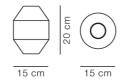

# Hydro Brass Vase

Designed By Sofie Østerby, 2020

Referencing classic ceramic vases and ancient Greek vessels, the Hydro Vase makes a modern statement that incorporates the material properties and appeal of brass. Chosen because it can be shaped in ways that resemble iconic pottery, brass exudes even more character with a patina that will gradually emerge over time.

MODEL 8210 - Height 20 cm

# MATERIALS

Casted solid brass with black oxidised surface treatment. Waterproof. The brass surface acquires patina with use and outer surface should be kept dry to avoid blotches.

# COUNTRY OF ORIGIN PT



### **ESSENTIAL ASSORTMENT**

MATERIAL

Black-oxide brass



### **DIMENSIONS**



Weight: 2.8 kg

### PACKAGING INFORMATION

L: 31 cm, W: 31 cm, H: 29 cm, Cbm: 0.01m<sup>3</sup> (1 Pcs.)

3 kg

#### **CARE & MAINTENANCE**

Our Care & Maintenance offers guidance for best maintenance of our furniture. It includes advice and instructions on cleaning and caring for specific materials to ensure a long life of your furniture. Find your product on our product site and navigate to the Product Care menu:

Link to Cleaning & Maintenance

#### SUSTAINABILITY

Fredericia's furniture is intended to be passed on from generation to generation. The core values of good design are rooted in the sense of responsibility and use of natural materials, ethical methods of production and respect for the people using our furniture every day.

Transparency, sustainability, and circularity are e