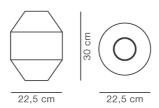

# Hydro Brass Vase

Designed By Sofie Østerby, 2020

Referencing classic ceramic vases and ancient Greek vessels, the Hydro Vase makes a modern statement that incorporates the material properties and appeal of brass. Chosen because it can be shaped in ways that resemble iconic pottery, brass exudes even more character with a patina that will gradually emerge over time.

MODEL 8211 - Height 30 cm

# MATERIALS

Casted solid brass with black oxidised surface treatment. Waterproof. The brass surface acquires patina with use and outer surface should be kept dry to avoid blotches.

# COUNTRY OF ORIGIN PT



### **ESSENTIAL ASSORTMENT**

MATERIAL

Black-oxide brass



### **DIMENSIONS**



Weight: 5 kg

### PACKAGING INFORMATION

L: 31 cm, W: 31 cm, H: 39 cm, Cbm: 0.03m³ (1 Pcs.) 5.4 kg

#### **CARE & MAINTENANCE**

Our Care & Maintenance offers guidance for best maintenance of our furniture. It includes advice and instructions on cleaning and caring for specific materials to ensure a long life of your furniture. Find your product on our product site and navigate to the Product Care menu:

Link to Cleaning & Maintenance

#### SUSTAINABILITY

Fredericia's furniture is intended to be passed on from generation to generation. The core values of good design are rooted in the sense of responsibility and use of natural materials, ethical methods of production and respect for the people using our furniture every day.

Transparency, sustainability, and circularity are essential, an