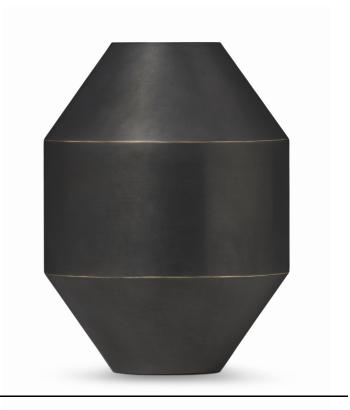

# Hydro Brass Vase

Designed By Sofie Østerby, 2020

Referencing classic ceramic vases and ancient Greek vessels, the Hydro Vase makes a modern statement that incorporates the material properties and appeal of brass. Chosen because it can be shaped in ways that resemble iconic pottery, brass exudes even more character with a patina that will gradually emerge over time.

# MATERIALS

Casted solid brass with black oxidised surface treatment. Waterproof. The brass surface acquires patina with use and outer surface should be kept dry to avoid blotches.