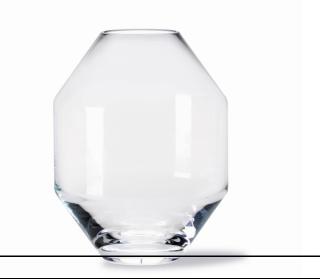

## Hydro Glass Vase

Designed By Sofie Østerby, 2023

With Hydro, Danish designer Sofie Østerby references classic ceramic vases and ancient Greek vessels. Made from mouthblown crystalline glass using traditional techniques by skilled craftspeople in Poland, the shape still resembles traditional iconic pottery in a new material that brings a modern take on the traditional vessel.

MODEL 8208 - Height 20 cm

MATERIALS

Mouthblown vase made from crystalline lead-free glass.