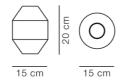

MODEL 8208 - Height 20 cm

MATERIALS

Mouthblown vase made from crystalline lead-free glass.

## **DIMENSIONS**

Weight: 0.9 kg