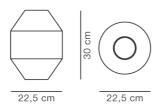

MODEL 8209 - Height 30 cm

MATERIALS

Mouthblown vase made from crystalline lead-free glass.

## **DIMENSIONS**

Weight: 2.1 kg