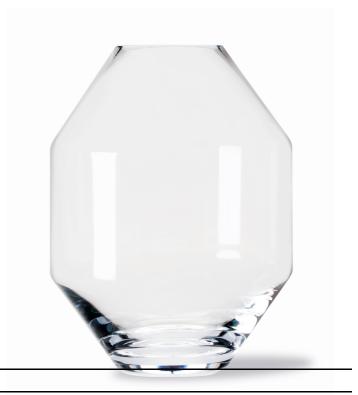

## Hydro Glass Vase

Designed By Sofie Østerby, 2023

With Hydro, Danish designer Sofie Østerby references classic ceramic vases and ancient Greek vessels. Made from mouthblown crystalline glass using traditional techniques by skilled craftspeople in Poland, the shape still resembles traditional iconic pottery in a new material that brings a modern take on the traditional vessel.

MODEL 8209 - Height 30 cm

MATERIALS

Mouthblown vase made from crystalline lead-free glass.