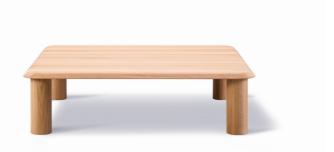

### Islets Coffee Table

Designed By Maria Bruun, 2020

The Islets Table series is a precise design with a strong identity, based on a simple construction where details are kept to a minimum. It's an approach that reflects the sculptural minimalism of Danish designer Maria Bruun, who seeks a balance between a light feeling in the expression and pieces with a strong, assertive presence.

#### MATERIALS

Coffee table with legs and table top of solid hardwood. Legs mounted to table top with metal thread. Knock-down, delivered assembled.