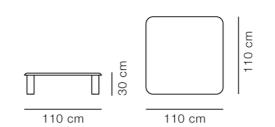

### Islets Coffee Table

Designed By Maria Bruun, 2020

The Islets Table series is a precise design with a strong identity, based on a simple construction where details are kept to a minimum. It's an approach that reflects the sculptural minimalism of Danish designer Maria Bruun, who seeks a balance between a light feeling in the expression and pieces with a strong, assertive presence.

MODEL 6772 - 110x110 cm

#### MATERIALS

Coffee table with legs and table top of solid hardwood. Legs mounted to table top with metal thread. Knock-down, delivered assembled.

### COUNTRY OF ORIGIN

#### **TEST & CERTIFICATES**

FSC® certified EN 15372:2016 (L3)



#### ESSENTIAL ASSORTMENT

WOOD

Smoked oak, olied, FSC Mix 70%

Oak light oil, FSC Mix 70%

### Fredericia

#### DIMENSIONS



Weight: 28 kg

#### PACKAGING INFORMATION

L: 125/35 cm, W: 125/25 cm, H: 8/25 cm, Cbm: 0.15m<sup>3</sup> (0.5 Pcs.) 35.5 kg

#### **CARE & MAINTENANCE**

Our Care & Maintenance offers guidance for best maintenance of our furniture. It includes advice and instructions on cleaning and caring for specific materials to ensure a long life of your furniture. Find your product on our product site and navigate to the Product Care menu: Link to Cleaning & Maintenance

#### SUSTAINABILITY

Fredericia's furniture is intended to be passed on from generation to generation. The core values of good design are rooted in the sense of responsibility and use of natural materials, ethical methods of production and respect for the people using our furniture every day.

Transparency, sustainability, and circ