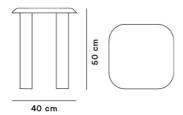

## Islets Side Table

Designed By Maria Bruun, 2020

The Islets Table series is a precise design with a strong identity, based on a simple construction where details are kept to a minimum. It's an approach that reflects the sculptural minimalism of Danish designer Maria Bruun, who seeks a balance between a light feeling in the expression and pieces with a strong, assertive presence.

**MODEL** 6770 - 40x40 cm

### **MATERIALS**

Side table with legs and table top of solid hardwood. Legs mounted to table top with metal thread. Knock-down, delivered assembled.

# COUNTRY OF ORIGIN

#### **TEST & CERTIFICATES**

Smoked oak is FSC® certified EN 15372:2016 (L3)



#### **ESSENTIAL ASSORTMENT**

Oak light oil

Smoked oak, olied, FSC Mix 70%



#### **DIMENSIONS**



Weight: 9 kg

#### PACKAGING INFORMATION

L: 55/55 cm, W: 55/21 cm, H: 8/21 cm, Cbm: 0.05m³ (0.5 Pcs.) 11 kg

#### **CARE & MAINTENANCE**

Our Care & Maintenance offers guidance for best maintenance of our furniture. It includes advice and instructions on cleaning and caring for specific materials to ensure a long life of your furniture. Find your product on our product site and navigate to the Product Care menu:

Link to Cleaning & Maintenance

#### SUSTAINABILITY

Fredericia's furniture is intended to be passed on from generation to generation. The core values of good design are rooted in the sense of responsibility and use of natural materials, ethical methods of production and respect for the people using our furniture every day.

Transparency, sustainability, and circularity are ess