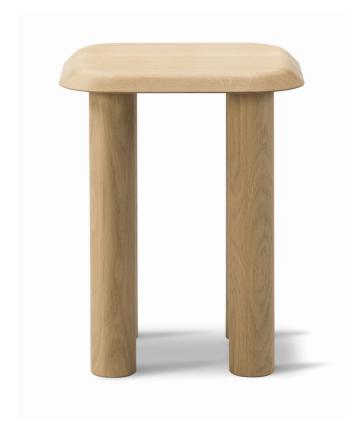

## Islets Side Table

Designed By Maria Bruun, 2020

The Islets Table series is a precise design with a strong identity, based on a simple construction where details are kept to a minimum. It's an approach that reflects the sculptural minimalism of Danish designer Maria Bruun, who seeks a balance between a light feeling in the expression and pieces with a strong, assertive presence.

### **MATERIALS**

Side table with legs and table top of solid hardwood. Legs mounted to table top with metal thread. Knock-down, delivered assembled.