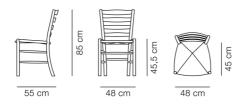

classic elegance. With its high back and carefully calibrated ergonomics, it becomes an exceptionally comfortable chair suitable for both dining and as a statement of craftsmanship.

MODEL 3207 - Klint Chair

#### **MATERIALS**

Chair with solid wood frame and a woven paper cord seat. Molded veneer back with core in the same wood as top veneer.

# COUNTRY OF ORIGIN

# **TEST & CERTIFICATES**

FSC® certified Nordic Swan Ecolabel EN 1022:2005, EN 16139:2013 (L1)



# **ESSENTIAL ASSORTMENT**

| SEAT               | WOOD                           |
|--------------------|--------------------------------|
| Natural paper cord | Oak soap, FSC Mix 70%          |
| Natural paper cord | Oak oil, FSC Mix 70%           |
| Natural paper cord | Oak black lacquer, FSC Mix 70% |



### **DIMENSIONS**



Weight: 4.5 kg

### PACKAGING INFORMATION

L: 57 cm, W: 59 cm, H: 87 cm, Cbm: 0.24m<sup>3</sup> (2 Pcs.)

6 kg

#### **CARE & MAINTENANCE**

Our Care & Maintenance offers guidance for best maintenance of our furniture. It includes advice and instructions on cleaning and caring for specific materials to ensure a long life of your furniture. Find your product on our product site and navigate to the Product Care menu:

Link to Cleaning & Maintenance

#### SUSTAINABILITY

Fredericia's furniture is intended to be passed on from generation to generation. The core values of good design are rooted in the sense of responsibility and use of natural materials, ethical methods of production and respect for the people using our furniture every day.

Transparency, sustainability, and circularity are e