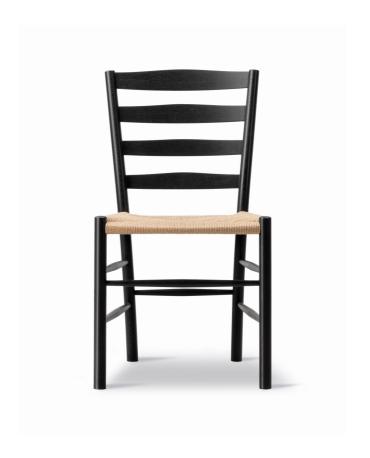

# Klint Chair

Designed By Kaare Klint, 1936

The Klint Chair, designed in 1936, epitomises the philosophy of its creator, Kaare Klint, who laid the foundations for Danish design and inspired great designers such as Børge Mogensen. Serving as a modern adaptation of a traditional English Country Chair, the Klint Chair exudes classic elegance. With its high back and carefully calibrated ergonomics, it becomes an exceptionally comfortable chair suitable for both dining and as a statement of craftsmanship.

#### **MATERIALS**

Chair with solid wood frame and a woven paper cord seat. Molded veneer back with core in the same wood as top veneer.