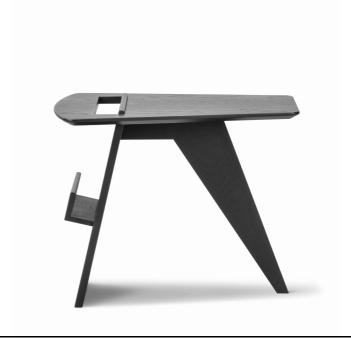

## Magazine Table

Designed By Jens Risom, 1949

Designed in 1949, the Magazine Table is a great example of Danish-American designer Jens Risom's stylish and innovative approach to modern design. The dynamic side table with its iconic feature – the inbuilt shelf – is only finished when it is combined with a printed magazine, book, newspaper or perhaps a drinks card.

### MATERIALS

Three-legged side table. Base and table top in plywood.