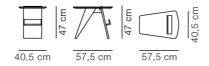

#### **DIMENSIONS**

Weight: 4.6 kg

#### PACKAGING INFORMATION

L: 61 cm, W: 44 cm, H: 52 cm, Cbm: 0.14m³ (1 Pcs.) 6.1 kg