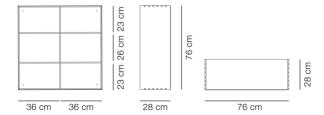

# MK54 Bookcase

Designed By Mogens Koch, 1928 - 1962

MK54 is part of Mogens Koch's iconic shelving system from 1928. A square with six compartments, originally designed for Koch's own home, the system is an example of how simplicity and function can be united in a form built to last. Crafted from solid oak with a precision that reflects Koch's sense of function, proportion, and timelessness.

**MODEL** 6054 - 76 x 28 x 76 cm

# **MATERIALS**

Bookcase in solid wood made with dovetail joints and a veneered back panel. Available with a plinth or for wall mounting. Brass screws for wall mounting and securing are included. Please note that wall plugs or other types of screws are not included, as these depend on the specific wall type.

# COUNTRY OF ORIGIN





#### **DIMENSIONS**



Weight: 13.12 kg

## PACKAGING INFORMATION

L: 78 cm, W: 30 cm, H: 78 cm,

Cbm: 0.18m3 (1 Pcs.)

## **CARE & MAINTENANCE**

Our Care & Maintenance offers guidance for best maintenance of our furniture. It includes advice and instructions on cleaning and caring for specific materials to ensure a long life of your furniture. Find your product on our product site and navigate to the Product Care menu:

Link to Cleaning & Maintenance

#### SUSTAINABILITY

Fredericia's furniture is intended to be passed on from generation to generation. The core values of good design are rooted in the sense of responsibility and use of natural materials, ethical methods of production and respect for the people using our furniture every day.

Transparency, sustainability, and circularity are essential, and wit