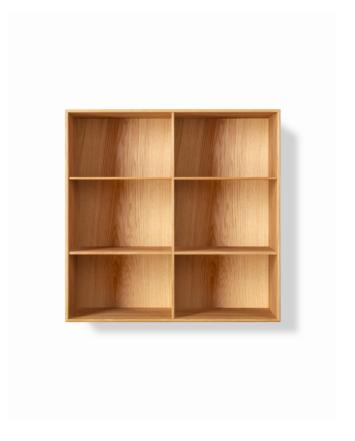

# MK54 Bookcase

Designed By Mogens Koch, 1928 - 1962

MK54 is part of Mogens Koch's iconic shelving system from 1928. A square with six compartments, originally designed for Koch's own home, the system is an example of how simplicity and function can be united in a form built to last. Crafted from solid oak with a precision that reflects Koch's sense of function, proportion, and timelessness.

# **MATERIALS**

Bookcase in solid wood made with dovetail joints and a veneered back panel. Available with a plinth or for wall mounting. Brass screws for wall mounting and securing are included. Please note that wall plugs or other types of screws are not included, as these depend on the specific wall type.