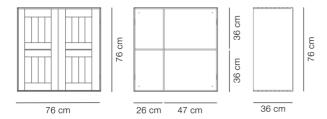

**MODEL** 6073 - 76 x 36 x 76 cm

Cabinet in solid wood made with dovetail joints and a veneered back panel. Available with a plinth or for wall mounting. Brass screws for wall mounting are included. Please note that raw plugs or other types of screws are not included, as these depend on the specific wall type.

#### **DIMENSIONS**

Weight: 18.22 kg