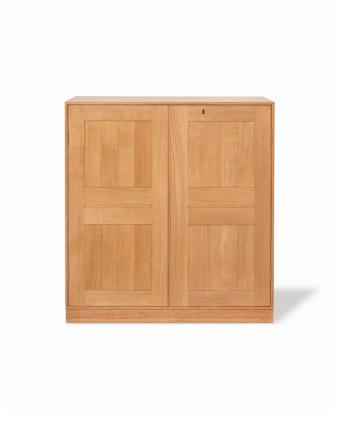

## MK73 Cabinet

Designed By Mogens Koch, 1928 - 1962

MK73 is part of Mogens Koch's iconic shelving system from 1928. A cabinet module with four compartments and double panelled doors, it combines open functionality with discreet storage. Crafted from solid oak and built with classic joinery details that reflect Koch's precision, material honesty, and enduring sense of beauty.

**MODEL** 6073 - 76 x 36 x 76 cm

Cabinet in solid wood made with dovetail joints and a veneered back panel. Available with a plinth or for wall mounting. Brass screws for wall mounting are included. Please note that raw plugs or other types of screws are not included, as these depend on the specific wall type.