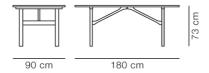

# BM84 Mogensen Table

Designed By Børge Mogensen, 1958

The table 6284 was designed by Børge Mogensen, as a practical and elegant table for life at home. The table is made of solid oak with brass fittings that will patinate beautifully. Available with extension leaves.

## MODEL

6284 - 180x90 cm

# **MATERIALS**

Rectangular table with frame and table top in solid wood. Leg mounted with a visible brass screw. Knock-down, delivered unassembled.

# COUNTRY OF ORIGIN DK

## **TEST & CERTIFICATES**

FSC® certified





#### **DIMENSIONS**



Weight: 40 kg

#### PACKAGING INFORMATION

L: 185 cm, W: 93 cm, H: 10 cm, Cbm: 0.18m³ (1 Pcs.) 43 kg

#### **CARE & MAINTENANCE**

Our Care & Maintenance offers guidance for best maintenance of our furniture. It includes advice and instructions on cleaning and caring for specific materials to ensure a long life of your furniture. Find your product on our product site and navigate to the Product Care menu:

Link to Cleaning & Maintenance

#### SUSTAINABILITY

Fredericia's furniture is intended to be passed on from generation to generation. The core values of good design are rooted in the sense of responsibility and use of natural materials, ethical methods of production and respect for the people using our furniture every day.

Transparency, sustainability, and circularity are essential,