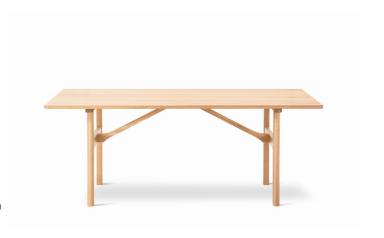

# BM84 Mogensen Table

Designed By Børge Mogensen, 1958

The table 6284 was designed by Børge Mogensen, as a practical and elegant table for life at home. The table is made of solid oak with brass fittings that will patinate beautifully. Available with extension leaves.

# **MATERIALS**

Rectangular table with frame and table top in solid wood. Leg mounted with a visible brass screw. Knock-down, delivered unassembled.