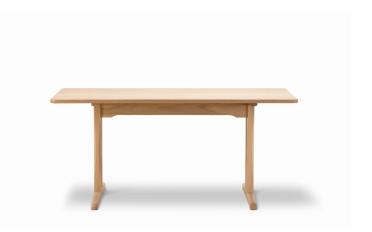

# C18 Mogensen Shaker Table

Designed By Børge Mogensen, 1947

The classic dining table C18 was designed in 1947 by Børge Mogensen as a practical and elegant table for life at home. The table is made of solid oak with brass fittings that patinate beautifully. The retracted leg construction with no legs in the corners makes room for virtually any chair to be used at this table. Available with extension leaves.

# **MATERIALS**

Rectangular table with frame and table top in solid wood. Leg mounted with a visible brass screw. Knock-down, delivered unassembled.