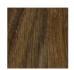

## WOOD

OAK OIL, FSC MIX 70%

OAK SOAP, FSC MIX 70%

SMOKED OAK, OLIED, FSC MIX 70%