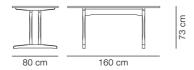

ge Mogensen, 1947

The classic dining table C18 was designed in 1947 by Børge Mogensen as a practical and elegant table for life at home. The table is made of solid oak with brass fittings that patinate beautifully. The retracted leg construction with no legs in the corners makes room for virtually any chair to be used at this table. Available with extension leaves.



**MODEL** 6292 - 160x80 cm

# **MATERIALS**

Rectangular table with frame and table top in solid wood. Leg mounted with a visible brass screw. Knock-down, delivered unassembled.

# $\begin{array}{c} \textbf{COUNTRY OF ORIGIN} \\ \textbf{DK} \end{array}$

### **TEST & CERTIFICATES**

FSC® certified



### **ESSENTIAL ASSORTMENT**

Oak soap, FSC Mix 70%

Oak oil, FSC Mix 70%

Oak light oil, FSC Mix 70%



#### **DIMENSIONS**



Weight: 29 kg

#### PACKAGING INFORMATION

L: 165 cm, W: 83 cm, H: 10 cm, Cbm: 0,14m<sup>3</sup> 34 kg

#### **CARE & MAINTENANCE**

Our Care & Maintenance offers guidance for best maintenance of our furniture. It includes advice and instructions on cleaning and caring for specific materials to ensure a long life of your furniture. Find your product on our product site and navigate to the Product Care menu:

Link to Cleaning & Maintenance

#### SUSTAINABILITY

Fredericia's furniture is intended to be passed on from generation to generation. The core values of good design are rooted in the sense of responsibility and use of natural materials, ethical methods of production and respect for the people using our furniture every day.

Transparency, sustainability, and circularity are essential