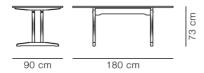

ic dining table C18 was designed in 1947 by Børge Mogensen as a practical and elegant table for life at home. The table is made of solid oak with brass fittings that patinate beautifully. The retracted leg construction with no legs in the corners makes room for virtually any chair to be used at this table. Available with extension leaves.



**MODEL** 6290 - 180x90 cm

# **MATERIALS**

Rectangular table with frame and table top in solid wood. Leg mounted with a visible brass screw. Knock-down, delivered unassembled.

# $\begin{array}{c} \textbf{COUNTRY OF ORIGIN} \\ \textbf{DK} \end{array}$

## **TEST & CERTIFICATES**

FSC® certified



## **ESSENTIAL ASSORTMENT**

Oak soap, FSC Mix 70%

Oak oil, FSC Mix 70%

Oak light oil, FSC Mix 70%

Smoked oak, olied, FSC Mix 70%



## **DIMENSIONS**



Weight: 39 kg

## PACKAGING INFORMATION

L: 185 cm, W: 93 cm, H: 10 cm, Cbm: 0.18m³ (1 Pcs.) 42.7 kg

#### **CARE & MAINTENANCE**

Our Care & Maintenance offers guidance for best maintenance of our furniture. It includes advice and instructions on cleaning and caring for specific materials to ensure a long life of your furniture. Find your product on our product site and navigate to the Product Care menu:

Link to Cleaning & Maintenance

#### SUSTAINABILITY

Fredericia's furniture is intended to be passed on from generation to generation. The core values of good design are rooted in the sense of responsibility and use of natural materials, ethical methods of production and respect for the people using our furniture every day.

Transparency, sustainability, and circularity are essential,