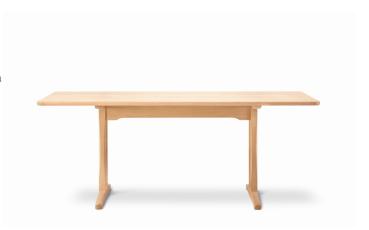

# C18 Mogensen Shaker Table

Designed By Børge Mogensen, 1947

The classic dining table C18 was designed in 1947 by Børge Mogensen as a practical and elegant table for life at home. The table is made of solid oak with brass fittings that patinate beautifully. The retracted leg construction with no legs in the corners makes room for virtually any chair to be used at this table. Available with extension leaves.

# **MATERIALS**

Rectangular table with frame and table top in solid wood. Leg mounted with a visible brass screw. Knock-down, delivered unassembled.