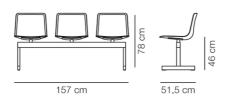

### Pato Project Bench

Designed By Welling / Ludvik, 2014

A beam-seating bench from the Pato series, designed for airports and public waiting areas. Optional upholstery possible on the shells, with floor and wall mountings available for the beam. Pato is an environmental friendly collection of multi-purpose chairs comprised of pure recycled polypropylene. Consequently, every chair in the series can be recycled endlessly.

MODEL 4330 - 3 seater

MATERIALS Bench with mounted Pato shells. Available with our without upholstery.

COUNTRY OF ORIGIN

**TEST & CERTIFICATES** EN 1022:2005, EN 16139:2013 (L2)

#### DIMENSIONS