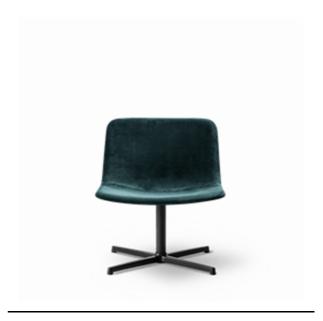

## **Pato Lounge Swivel**

By , 2016

| Model         | 4382 - Swivel base                                                                                                                                                                                                                                          |
|---------------|-------------------------------------------------------------------------------------------------------------------------------------------------------------------------------------------------------------------------------------------------------------|
| Product group | Lounge chairs                                                                                                                                                                                                                                               |
| Measurements  | W: 63 cm, D: 67 cm<br>H: 71 cm, Sh: 40 cm                                                                                                                                                                                                                   |
| Weight        | 11 kg                                                                                                                                                                                                                                                       |
| Materials     | Fully upholstered lounge chair. 4-star aluminum base, polished or powder coated. Inner shell of plywood with CMHR or HR foam, covered in fabric or leather. Cover is non-removable. Mounted with plastic glides which can be changed to felt when reversed. |
| Test          | EN 1022:2005, EN 16139:2013 (L2)                                                                                                                                                                                                                            |
| Guarantee     | Fredericia Furniture A/S offers a five-year guarantee against manufacturing defects in standard products (materials and construction). Wear and damage to covers, surface treatment, inappropiate use and the like are not covered by the warranty.         |
| Download      | Download images, architect files at our partner portal on www.fredericia.com                                                                                                                                                                                |