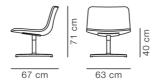

## **Pato Lounge Swivel**

By , 2016

| Model         | 4382 - Swivel base                                                                                                                                                                                                                                          |
|---------------|-------------------------------------------------------------------------------------------------------------------------------------------------------------------------------------------------------------------------------------------------------------|
| Product group | Lounge chairs                                                                                                                                                                                                                                               |
| Measurements  | W: 63 cm, D: 67 cm<br>H: 71 cm, Sh: 40 cm                                                                                                                                                                                                                   |
| Weight        | 11 kg                                                                                                                                                                                                                                                       |
| Materials     | Fully upholstered lounge chair. 4-star aluminum base, polished or powder coated. Inner shell of plywood with CMHR or HR foam, covered in fabric or leather. Cover is non-removable. Mounted with plastic glides which can be changed to felt when reversed. |
| Test          | EN 1022:2005, EN 16139:2013 (L2)                                                                                                                                                                                                                            |
| Guarantee     | Fredericia Furniture A/S offers a five-year guarantee against manufacturing defects in standard products (materials and construction). Wear and damage to covers, surface treatment, inappropiate use and the like are not covered by the warranty.         |
| Download      | Download images, architect files at our partner portal on www.fredericia.com                                                                                                                                                                                |