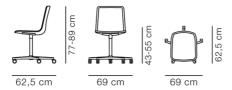

#### **DIMENSIONS**

Weight: 9,7 kg

#### PACKAGING INFORMATION

L: 69 cm, W: 69 cm, H: 88 cm, Cbm: 0,42m<sup>3</sup> 13 kg