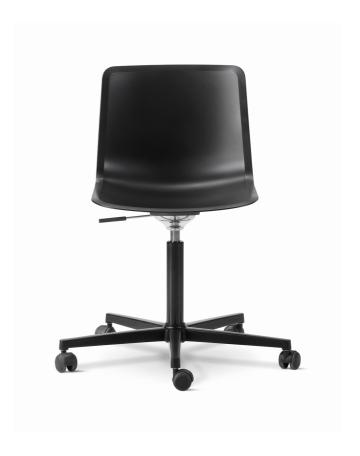

## Pato Office Chair

Designed By , 2014

MODEL 4020 - Polypropylene seat

Height-adjustable swivel chair. Shell of 100% recycled coloured-through polypropylene. 5-star base with castors, aluminum polished or powder