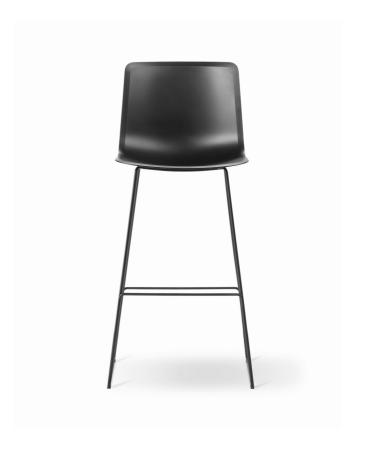

# Pato Sledge Barstool

Designed By Welling / Ludvik, 2013

Pato is a versatile chair concept based on a shell in 100% recycled polypropylene, which is also available fully upholstered and with a wide range of bases. Pato Barstool features the same shell as the chair, and comes in either bar or counter height. Keeping material flows as clean and recyclable as possible, the Pato components are kept homogeneous to a degree where they can be recycled in the future as needed.

#### MATERIALS

Barstool. Shell of 100% recycled coloured-through polypropylene. Frame of solid steel, chromed or powder coated. Mounted with interchangeable plastic glides. Please specify bar or counter height.