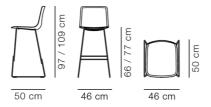

ed polypropylene, which is also available fully upholstered and with a wide range of bases. Pato Barstool features the same shell as the chair, and comes in either bar or counter height. Keeping material flows as clean and recyclable as possible, the Pato components are kept homogeneous to a degree where they can be recycled in the future as needed.

#### MODEL

4300 - Polypropylene seat

#### MATERIALS

Barstool. Shell of 100% recycled coloured-through polypropylene. Frame of solid steel, chromed or powder coated. Mounted with interchangeable plastic glides. Please specify bar or counter height.

## COUNTRY OF ORIGIN

LT

### **TEST & CERTIFICATES**

EN 1021-1:2006 - Smouldering cigarette, EN 1021-2:2006 - Match flame equivalent, EN 1022:2005, EN 16139:2013 (L2)





#### **DIMENSIONS**



Weight: 7.5 kg

#### PACKAGING INFORMATION

L: 57 cm, W: 52 cm, H: 115 cm, Cbm: 0.34m<sup>3</sup> (1 Pcs.)

8 kg

#### **CARE & MAINTENANCE**

Our Care & Maintenance offers guidance for best maintenance of our furniture. It includes advice and instructions on cleaning and caring for specific materials to ensure a long life of your furniture. Find your product on our product site and navigate to the Product Care menu:

Link to Cleaning & Maintenance

#### SUSTAINABILITY

Fredericia's furniture is intended to be passed on from generation to generation. The core values of good design are rooted in the sense of responsibility and use of natural materials, ethical methods of production and respect for the people using our furniture every day.

Transparency, sustainability, and circularity are