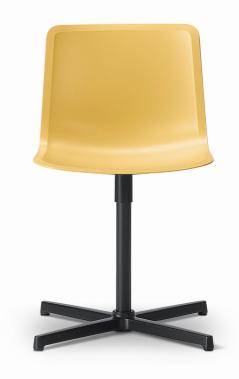

## Pato Swivel Chair

Designed By Welling / Ludvik, 2014

Pato is a versatile chair concept based on a shell in 100% recycled polypropylene, which is also available with seat upholstery or fully upholstered, and with a wide range of bases. The Pato Swivel features a 4point swivel base with optional casters, making it ideal for specific tasks as well as conference rooms. Keeping material flows as clean and recyclable as possible, the Pato components are kept homogeneous to a degree where they can be recycled in the future as needed.

MODEL 4000 - Polypropylene seat

MATERIALS Swivel chair. Shell of 100% recycled coloured-through polypropylene. 4-star aluminum base, polished or powder coated. Mounted with plastic glides.