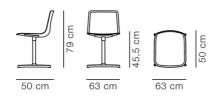

e, which is also available with seat upholstery or fully upholstered, and with a wide range of bases. The Pato Swivel features a 4point swivel base with optional casters, making it ideal for specific tasks as well as conference rooms. Keeping material flows as clean and recyclable as possible, the Pato components are kept homogeneous to a degree where they can be recycled in the future as needed.

MODEL 4000 - Polypropylene seat

MATERIALS Swivel chair. Shell of 100% recycled coloured-through polypropylene. 4-star aluminum base, polished or powder coated. Mounted with plastic glides.

#### COUNTRY OF ORIGIN ĹŤ

### **TEST & CERTIFICATES**

EN 1021-1:2006 - Smouldering cigarette, EN 1021-2:2006 - Match flame equivalent, EN 1022:2005, EN 16139:2013 (L1)



## **Fredericia**

### DIMENSIONS



Weight: 8,4 kg

#### PACKAGING INFORMATION

L: 51,3 cm, W: 56,1 cm, H: 113,1 cm, Cbm: 0,25m<sup>3</sup> 11,5 kg

#### **CARE & MAINTENANCE**

Our Care & Maintenance offers guidance for best maintenance of our furniture. It includes advice and instructions on cleaning and caring for specific materials to ensure a long life of your furniture. Find your product on our product site and navigate to the Product Care menu: Link to Cleaning & Maintenance

#### SUSTAINABILITY

Fredericia's furniture is intended to be passed on from generation to generation. The core values of good design are rooted in the sense of responsibility and use of natural materials, ethical methods of production and respect for the people using our furniture every day.

Transparency, sustainability, and circularity are e