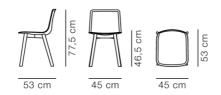

Chair

Designed By Welling / Ludvik, 2016

Pato is a versatile chair concept based on a shell in 100% recycled polypropylene, which is also available fully upholstered and with a wide range of bases. Pato Wood Base features a sturdy solid wood base. Keeping material flows as clean and recyclable as possible, the Pato components are kept homogeneous to a degree where they can be recycled in the future as needed.

#### MODEL

4225 - Polypropylene seat

#### MATERIALS

Chair with solid wood legs. Shell of 100% recycled coloured-through polypropylene.

# $\underset{\text{LT}}{\text{COUNTRY OF ORIGIN}}$

#### **TEST & CERTIFICATES**

FSC® certified

EN 1021-1:2006 - Smouldering cigarette, EN 1021-2:2006 - Match flame equivalent, EN 1022:2005, EN 16139:2013 (L2)



# Fredericia

### DIMENSIONS



Weight: 4.6 kg

#### PACKAGING INFORMATION

L: 51,3 cm, W: 56,1 cm, H: 113,1 cm, Cbm: 0.2m³ (2 Pcs.) 7 kg

### CARE & MAINTENANCE

Our Care & Maintenance offers guidance for best maintenance of our furniture. It includes advice and instructions on cleaning and caring for specific materials to ensure a long life of your furniture. Find your product on our product site and navigate to the Product Care menu: Link to Cleaning & Maintenance

#### SUSTAINABILITY

Fredericia's furniture is intended to be passed on from generation to generation. The core values of good design are rooted in the sense of responsibility and use of natural materials, ethical methods of production and respect for the people using our furniture every day.

Transparency, sustainability, and circularity are essential, a