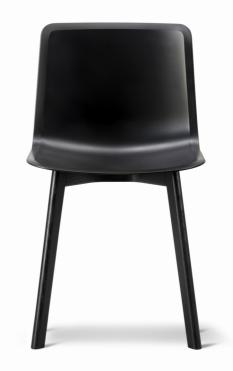

# Pato Wood base Chair

Designed By Welling / Ludvik, 2016

Pato is a versatile chair concept based on a shell in 100% recycled polypropylene, which is also available fully upholstered and with a wide range of bases. Pato Wood Base features a sturdy solid wood base. Keeping material flows as clean and recyclable as possible, the Pato components are kept homogeneous to a degree where they can be recycled in the future as needed.

#### MATERIALS

Chair with solid wood legs. Shell of 100% recycled coloured-through polypropylene.