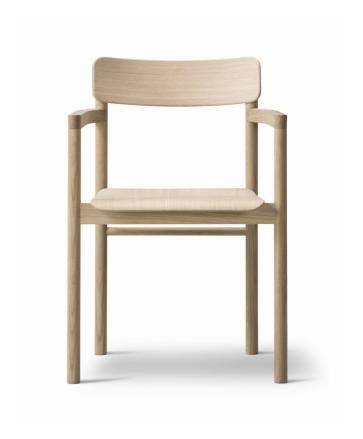

# Post Armchair

Designed By Cecilie Manz, 2019

With its upright stance and solid wood frame, the Post Chair embodies the principles of simplicity that drive designer Cecilie Manz. Cleverly constructed with a minimal use of space for the arms, yet a comfortably wide seat, the Post Chair looks clean and crisp. A welcome addition to any restaurant, hotel, private home or corporate setting, it features a comfortable seat available with optional upholstery.

### MODEL

3445 - Wooden seat

#### **MATERIALS**

Frame of solid wood. Back and seat of moulded veneer. Veneer core in the same wood as top veneer.