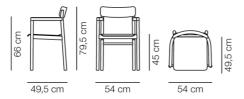

ance and solid wood frame, the Post Chair embodies the principles of simplicity that drive designer Cecilie Manz. Cleverly constructed with a minimal use of space for the arms, yet a comfortably wide seat, the Post Chair looks clean and crisp. A welcome addition to any restaurant, hotel, private home or corporate setting, it features a comfortable seat available with optional upholstery.

### MODEL

3445 - Wooden seat

#### **MATERIALS**

Frame of solid wood. Back and seat of moulded veneer. Veneer core in the same wood as top veneer.

### COUNTRY OF ORIGIN

HR

#### **TEST & CERTIFICATES**

FSC® certified

EN 1022:2005, EN 16139:2013 (L1)



## **ESSENTIAL ASSORTMENT**

WOOD

Black lacquered

Oak light oil

Oak light oil, FSC Mix 70%

Oak black lacquer, FSC Mix 70%



### **DIMENSIONS**



Weight: 5 kg

### PACKAGING INFORMATION

L: 53 cm, W: 57 cm, H: 82,5 cm, Cbm:  $0.25m^3$  (1 Pcs.)

7.9 kg

#### **CARE & MAINTENANCE**

Our Care & Maintenance offers guidance for best maintenance of our furniture. It includes advice and instructions on cleaning and caring for specific materials to ensure a long life of your furniture. Find your product on our product site and navigate to the Product Care menu:

Link to Cleaning & Maintenance

#### SUSTAINABILITY

Fredericia's furniture is intended to be passed on from generation to generation. The core values of good design are rooted in the sense of responsibility and use of natural materials, ethical methods of production and respect for the people using our furniture every day.

Transparency, sustainability, and circularity are essen