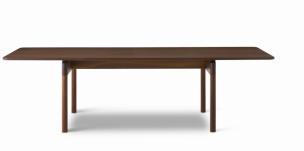

### Post Table

Designed By Cecilie Manz, 2019

Post Table is a solid oak dinning or meeting table expressed in the contemporary design ethos of Danish designer Cecilie Manz. The robust table top is made lighter by subtle edge detailing and soft corners inviting to be touched. The robust frame construction exposes the materials solid wood ends, with a powerful expression that enhances subtle details from the lighter Post Chair.

MODEL 6440 - 265x100 cm