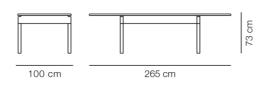

### Post Table

Designed By Cecilie Manz, 2019

Post Table is a solid oak dinning or meeting table expressed in the contemporary design ethos of Danish designer Cecilie Manz. The robust table top is made lighter by subtle edge detailing and soft corners inviting to be touched. The robust frame construction exposes the materials solid wood ends, with a powerful expression that enhances subtle details from the lighter Post Chair.

MODEL 6440 - 265x100 cm

#### MATERIALS

Legs and table top in solid wood. Knock-down, delivered unassembled.

### COUNTRY OF ORIGIN

#### **TEST & CERTIFICATES**

FSC® certified EN 15372:2016 (L2)



#### ESSENTIAL ASSORTMENT

WOOD

Oak light oil, FSC Mix 70%

Smoked oak, olied, FSC Mix 70%

### Fredericia

#### DIMENSIONS



Weight: 76.5 kg

#### PACKAGING INFORMATION

L: 108/269 cm, W: 79/108 cm, H: 15/11 cm, Cbm: 0.45m<sup>3</sup> (0.5 Pcs.) 91 kg

#### CARE & MAINTENANCE

Our Care & Maintenance offers guidance for best maintenance of our furniture. It includes advice and instructions on cleaning and caring for specific materials to ensure a long life of your furniture. Find your product on our product site and navigate to the Product Care menu: Link to Cleaning & Maintenance

#### SUSTAINABILITY

Fredericia's furniture is intended to be passed on from generation to generation. The core values of good design are rooted in the sense of responsibility and use of natural materials, ethical methods of production and respect for the people using our furniture every day.

Transparency, sustainability, and circul