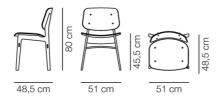

both of which are available with or without upholstery. This makes the chair suitable for restaurants as well as meeting rooms, casual workspaces and private homes. Børge Mogensen presented the first version of the wooden chair in 1950 and later expanded the series with several variants. The Søborg chair has replaceable components that can be renewed separately as needed.

MODEL 3050 - Wooden seat

#### **MATERIALS**

Frame of solid wood, seat and back of moulded plywood. Interchangeable seat and back mounted with black metal screws. Mounted with plastic

# COUNTRY OF ORIGIN

# **TEST & CERTIFICATES**

Oak is FSC® certified EN 1022:2005, EN 16139:2013 (L2)



## **ESSENTIAL ASSORTMENT**

WOOD

Walnut lacquer

Oak lacquer, FSC Mix 70%

Oak black lacquer, FSC Mix 70%



### **DIMENSIONS**



Weight: 5 kg

### PACKAGING INFORMATION

L: 58 cm, W: 62 cm, H: 97 cm, Cbm: 0.2m³ (2 Pcs.) 7.6 kg

#### **CARE & MAINTENANCE**

Our Care & Maintenance offers guidance for best maintenance of our furniture. It includes advice and instructions on cleaning and caring for specific materials to ensure a long life of your furniture. Find your product on our product site and navigate to the Product Care menu:

Link to Cleaning & Maintenance

#### SUSTAINABILITY

Fredericia's furniture is intended to be passed on from generation to generation. The core values of good design are rooted in the sense of responsibility and use of natural materials, ethical methods of production and respect for the people using our furniture every day.

Transparency, sustainability, and circularity are essential, and