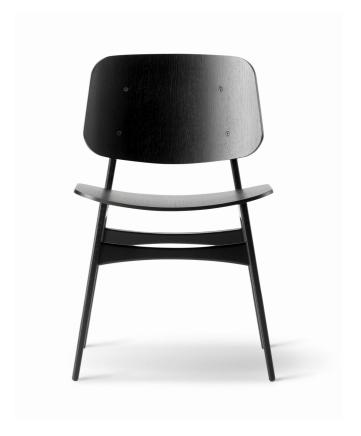

# Søborg Wood base Chair

Designed By Børge Mogensen, 1950

The Søborg chair is a comfortable chair with generous proportions in the seat and back, both of which are available with or without upholstery. This makes the chair suitable for restaurants as well as meeting rooms, casual workspaces and private homes. Børge Mogensen presented the first version of the wooden chair in 1950 and later expanded the series with several variants. The Søborg chair has replaceable components that can be renewed separately as needed.

MODEL 3050 - Wooden seat

#### **MATERIALS**

Frame of solid wood, seat and back of moulded plywood. Interchangeable seat and back mounted with black metal screws. Mounted with plastic