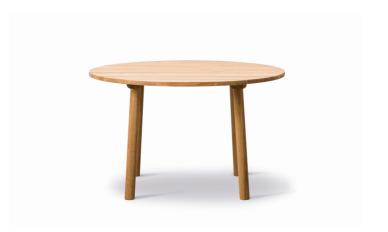

## Taro Table

Designed By Jasper Morrison, 2016

The Taro tables exude the natural appeal of solid oak, which will patinate beautifully over time, in a simple design that's unassuming, yet appealing. The Taro series was designed by Jasper Morrison in 2016 and its versatility is a clear testament to the enduring quality of his super normal approach to design.

**MODEL** 6121 - Ø120 cm

**MATERIALS**Small table with legs and table top in solid wood. Knock-down, delivered unassembled.