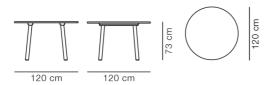

**MODEL** 6121 - Ø120 cm

**MATERIALS**Small table with legs and table top in solid wood. Knock-down, delivered unassembled.

#### **DIMENSIONS**

Weight: 41.5 kg