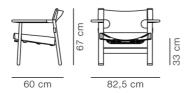

### **DIMENSIONS**

Weight: 10.7 kg

### PACKAGING INFORMATION

L: 64 cm, W: 87 cm, H: 73 cm, Cbm: 0.41m³ (1 Pcs.) 16.5 kg