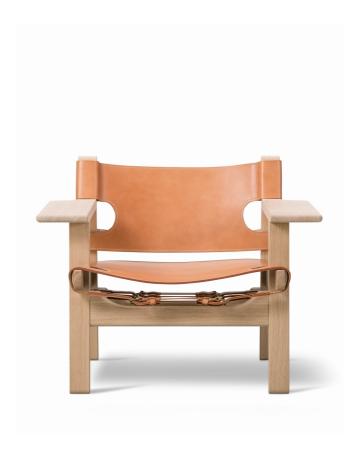

# The Spanish Chair

Designed By Børge Mogensen, 1958

The iconic Spanish Chair is Børge Mogensen's masterful contribution to modern design, designed for Fredericia in 1958. Solid oak or walnut combined with the highest calibre saddle leather creates a strong presence in a chair that will only become more beautiful with age.

### **MATERIALS**

Lounge chair of solid wood and saddle leather. Interchangeable seat and back made in vegetable tanned saddle leather with metal buckles. Leather seat has canvas backing. Saddle straps can be tightened as the leather expands through use.