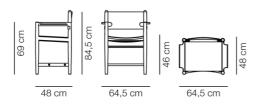

#### DIMENSIONS

Weight: 8.9 kg

#### PACKAGING INFORMATION

L: 53 cm, W: 69 cm, H: 83 cm, Cbm: 0.3m<sup>3</sup> (1 Pcs.) 10 kg