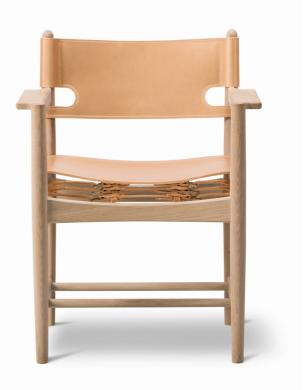

## The Spanish Dining Chair

Designed By Børge Mogensen, 1964

The Spanish Dining Chair is a generous and exquisitely crafted chair in Børge Mogensen's well known series of saddle leather chairs. Over time, as the leather expands, the adjustable straps can be tightened. A true statement of craftsmanship. Solid oak or walnut is combined with the highest calibre saddle leather in a chair that will only become more beautiful with age.

#### MODEL

3238 - Armchair

#### MATERIALS

Armchair with frame of solid wood. Seat and back in vegetable tanned saddle leather with metal buckles. Leather seat has canvas backing. Saddle straps can be tightened as the leather expands through use.