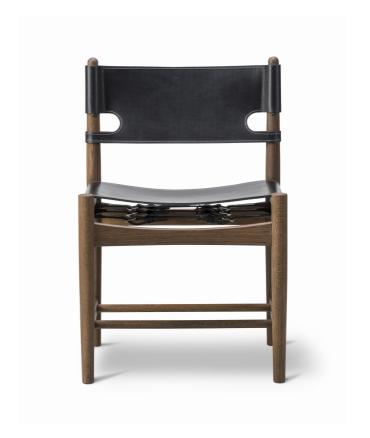

# The Spanish Dining Chair

Designed By Børge Mogensen, 1964

The Spanish Dining Chair is a generous and exquisitely crafted chair in Børge Mogensen's well known series of saddle leather chairs. Over time, as the leather expands, the adjustable straps can be tightened. A true statement of craftsmanship. Solid oak or walnut is combined with the highest calibre saddle leather in a chair that will only become more beautiful with age.

#### **MATERIALS**

Chair with frame of solid wood. Seat and back in vegetable tanned saddle leather with metal buckles. Leather seat has canvas backing. Saddle straps can be tightened as the leather expands through use.