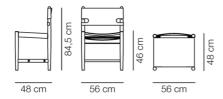

ue statement of craftsmanship. Solid oak or walnut is combined with the highest calibre saddle leather in a chair that will only become more beautiful with age.

#### **MODEL**

3237 - Mogensen Chair, The Spanish Dining Chair

#### **MATERIALS**

Chair with frame of solid wood. Seat and back in vegetable tanned saddle leather with metal buckles. Leather seat has canvas backing. Saddle straps can be tightened as the leather expands through use.

## COUNTRY OF ORIGIN

LV

### **TEST & CERTIFICATES**

EN 1022:2005, EN 16139:2013 (L2)



#### **ESSENTIAL ASSORTMENT**

| UPHOLSTERY       | WOOD              |
|------------------|-------------------|
| Leather, natural | Oak soap          |
| Leather, cognac  | Oak light oil     |
| Leather, black   | Smoked oak, oiled |



#### **DIMENSIONS**



Weight: 7.7 kg

#### PACKAGING INFORMATION

L: 54 cm, W: 60,5 cm, H: 99 cm, Cbm: 0.16m³ (2 Pcs.)

9.5 kg

#### **CARE & MAINTENANCE**

Our Care & Maintenance offers guidance for best maintenance of our furniture. It includes advice and instructions on cleaning and caring for specific materials to ensure a long life of your furniture. Find your product on our product site and navigate to the Product Care menu:

Link to Cleaning & Maintenance

#### SUSTAINABILITY

Fredericia's furniture is intended to be passed on from generation to generation. The core values of good design are rooted in the sense of responsibility and use of natural materials, ethical methods of production and respect for the people using our furniture every day.

Transparency, sustainability, and circularity are essenti