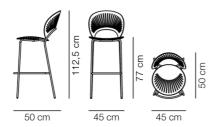

#### DIMENSIONS

Weight: 5.6 kg

#### PACKAGING INFORMATION

L: 56,5 cm, W: 52 cm, H: 114 cm, Cbm: 0.33m<sup>3</sup> (1 Pcs.) 9 kg