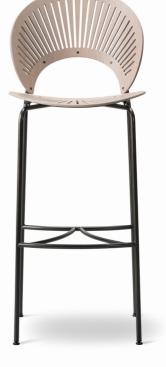

### Trinidad Barstool

Designed By Nanna Ditzel, 1998

In 1998, Ditzel added this barstool version to her award-winning Trinidad series. The sliced and curved back shell provides unparalleled seating comfort. The barstool is available with optional seat upholstery.

#### MATERIALS

Barstool. Frame of steel tube, back of moulded plywood with CNC-milled cut-outs. Seat and back mounted with rivets. Mounted with interchangeable plastic glides.