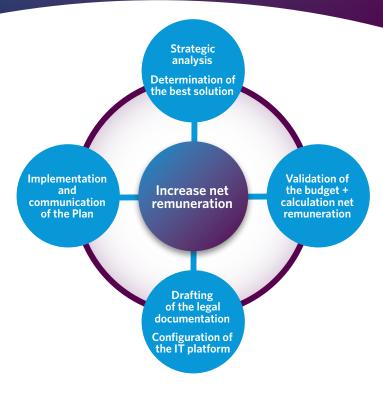

ading Belgian law firm with a solid corporate, tax and labour law practice.

The corporate team of Fieldfisher will prepare the legal documentation for the stock options and warrant plans (the plan, the offer letter, the board reports and the corporate authorisations) and will assist in the legal implementation where required (adaptation and validation of documentation, coordination with auditor and notary public).

The tax and employment teams of Fieldfisher can advise on the best solution for your company to maximize benefits and can assist with drawing up any required employee-related documentation. They will also monitor the evolution of the tax and social security legislation and will advise you on any changes that are relevant to the proposed one-stop solution.

### **Our process**



#### **GET IN** TOUCH

Contact us if you have an enquiry or wish to set up a meeting.



Françoise Platteborse **CEO BlueTrees** +32 496 58 61 97 francoise.platteborse@bluetrees.be



Olivier Van Herstraeten **Head of Fieldfisher Client Global Services** +32 492 12 11 12 olivier.vanherstraeten@fieldfisher.com



bluetrees.be



BlueTrees



fieldfisher.com



Fieldfisher Belgium



@Fieldfisher