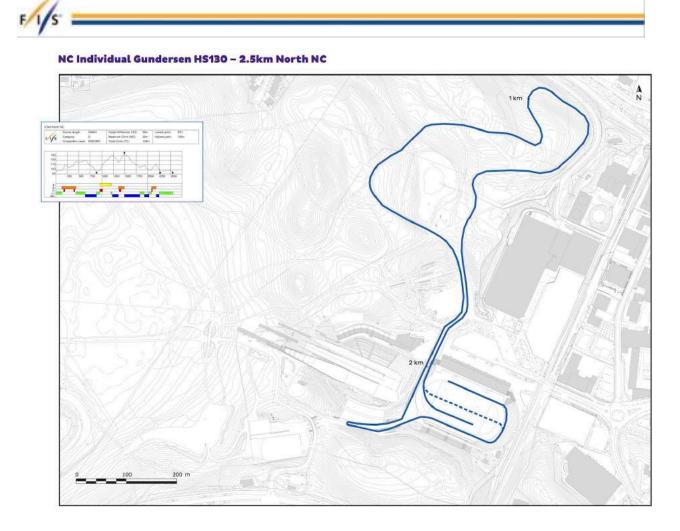

# **Competition Programme**

| DATE        | Format         | HILL/COURSE                | SJ/XC           |
|-------------|----------------|----------------------------|-----------------|
| Sat, 24.11. | Ind. Gundersen | HS 142, 2.5 km lap         | 1 jump / 10 km  |
| Sun, 25.11. | Team           | HS 142, 4x5 km, lap 2.5 km | 1 jump / 4x5 km |