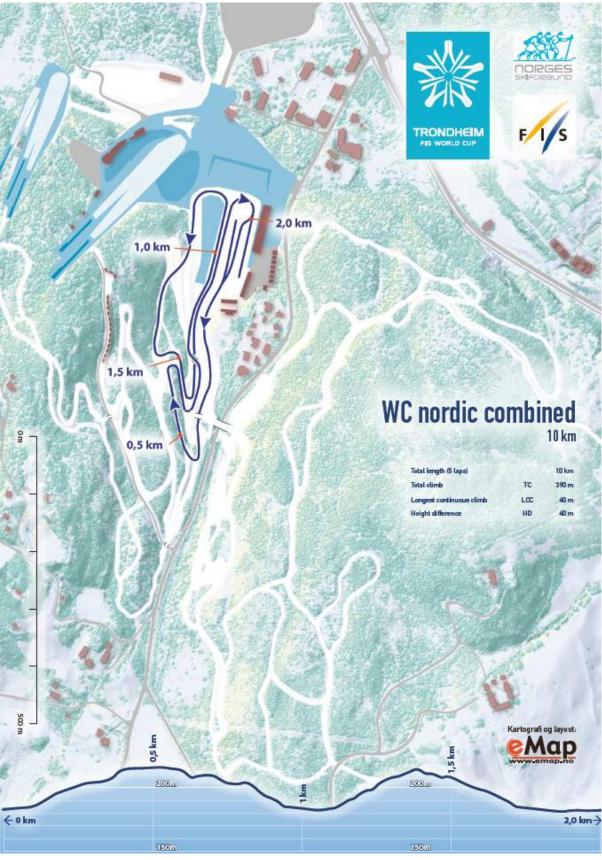

#### 8. Visa Regulations

- Remember that citizens of some countries will need visa for visiting Norway. Please check with your embassy if you need a visa to enter Norway.
- For an official letter of invitation, please send a request to the Race Office: wctrondheim@wctrondheim.org

#### 9. Prize money and taxes

- The current Norwegian tax rate for non-resident athletes is 15%. Due to a special tax convention between Norway and USA and Russia, income tax will not be deducted by the OC – "the income shall be taxable only in the State of which the sportsman is a resident".
- Tax will be deducted by the OC according to the Norwegian Foreign Artist Taxation Act, and taxes will be paid by the OC according to the regular tax legislation in Norway. The athlete may contact the International Tax Collection Authority <u>skattvest@skatteetaten.no</u> for a certificate confirming that the tax has been paid in Norway.