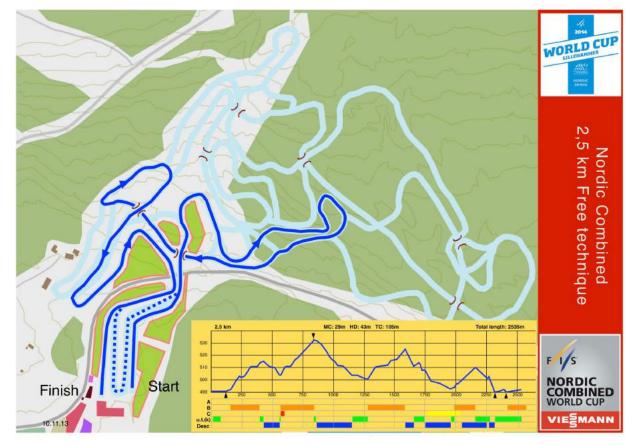

# RAMSAU AM DACHSTEIN (AUT) 20.- 23.12.2018

# **Competition Programme**

| DATE        | Format         | HILL/COURSE       | SJ/XC        |
|-------------|----------------|-------------------|--------------|
| Sat, 22.12  | Ind. Gundersen | HS 98, 2.5 km lap | 1 jp / 10 km |
| Sun, 23.12. | Ind. Gundersen | HS 98, 2.5 km lap | 1 jp / 10 km |