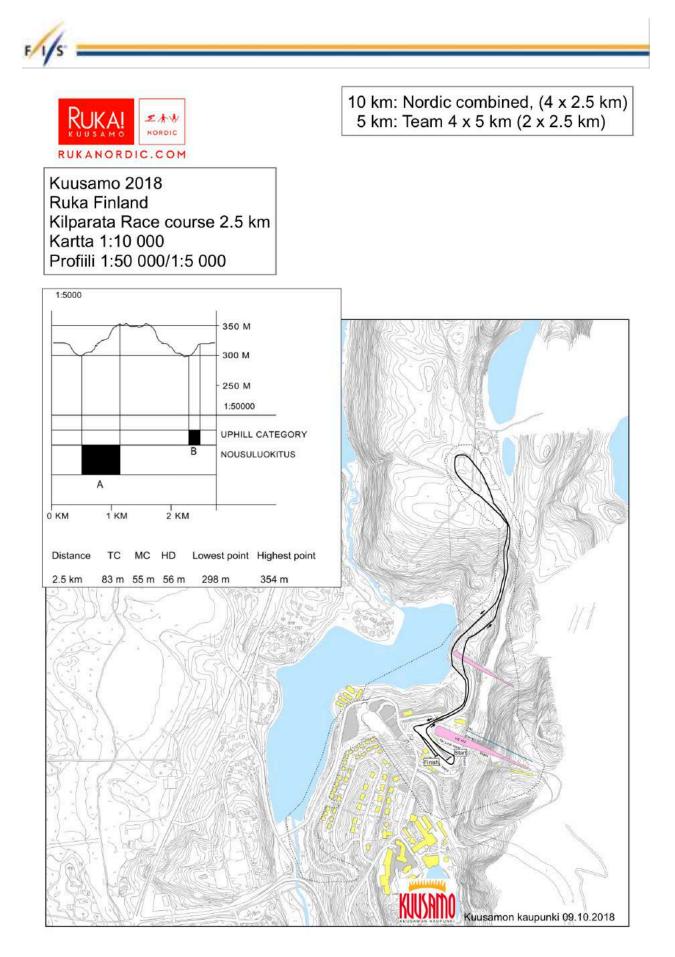

# **RUKA (FIN)** 22.- 25.11.2018

# **Competition Programme**

| DATE        | Format         | HILL/COURSE                | SJ/XC           |
|-------------|----------------|----------------------------|-----------------|
| Sat, 24.11. | Ind. Gundersen | HS 142, 2.5 km lap         | 1 jump / 10 km  |
| Sun, 25.11. | Team           | HS 142, 4x5 km, lap 2.5 km | 1 jump / 4x5 km |

# 11. Maps

See below

PEDDUATION INTERNATIONALE DE SA INTERNATIONAL SU PEDERATION INTERNATIONAL EN UN VERMAND