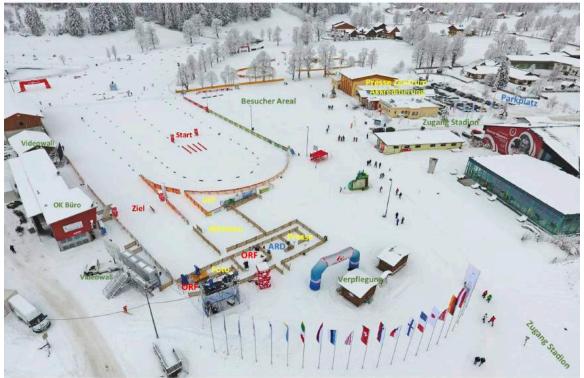

# OTEPÄÄ (EST) 03.01.- 06.01.2018

# Ski Jumping Stadium

# **Cross-Country track**