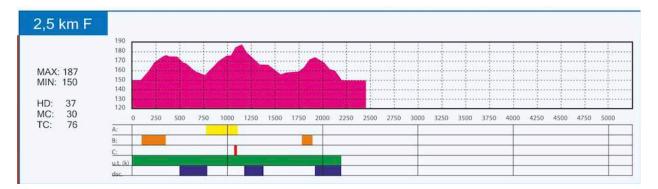

# **Competition Programme**

| DATE        | Format         | HILL/COURSE        | SJ/XC        |
|-------------|----------------|--------------------|--------------|
| Sat, 05.01  | Ind. Gundersen | HS 100, 2.5 km lap | 1 jp / 10 km |
| Sun, 06.01. | Ind. Gundersen | HS 100, 2.5 km lap | 1 jp / 10 km |

# **Cross-Country track**