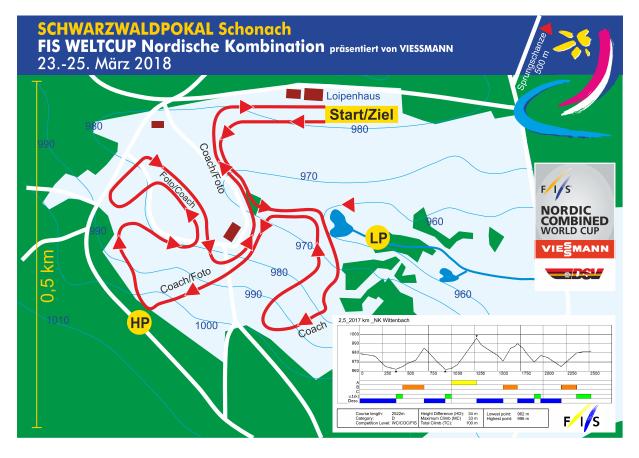

#### **Competition Programme**

1/5

| DATE        | Format         | HILL/COURSE        | SJ/XC        |
|-------------|----------------|--------------------|--------------|
| Fri, 18.01. | Ind. Gundersen | HS 118, 2.5 km lap | 1 jp / 5 km  |
| Sat, 19.01  | Ind. Gundersen | HS 118, 2,5 km lap | 1 jp / 10 km |
| Sun, 20.01. | Ind. Gundersen | HS 118, 2,5 km lap | 2 jp / 15 km |