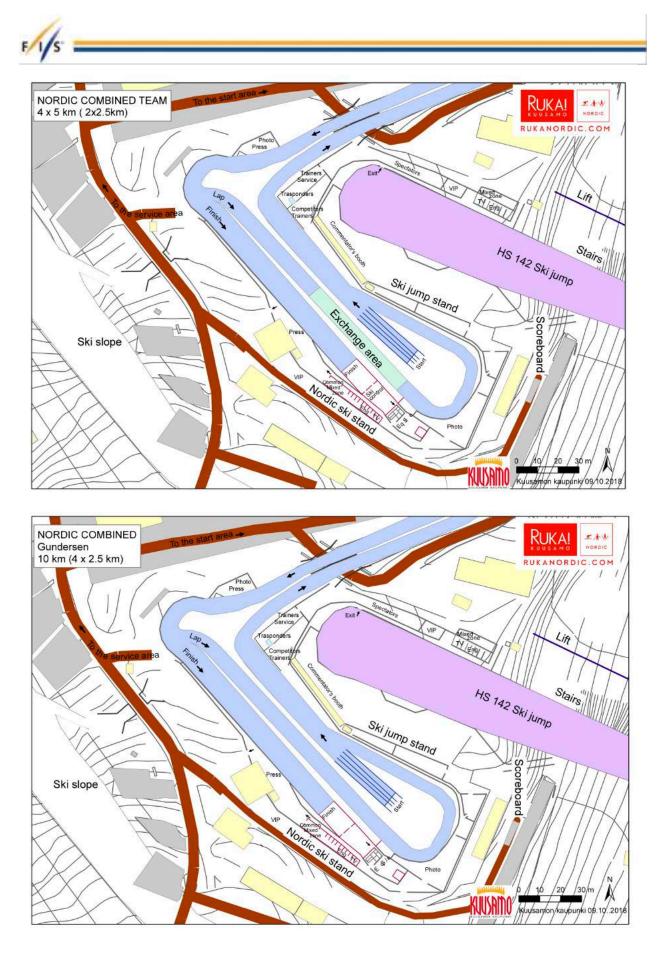

# **RUKA (FIN)** 22.- 25.11.2018

# **Competition Programme**

| DATE        | Format         | HILL/COURSE                | SJ/XC           |
|-------------|----------------|----------------------------|-----------------|
| Sat, 24.11. | Ind. Gundersen | HS 142, 2.5 km lap         | 1 jump / 10 km  |
| Sun, 25.11. | Team           | HS 142, 4x5 km, lap 2.5 km | 1 jump / 4x5 km |

# 11. Maps

See below

PEDDUATION INTERNATIONALE DE SA INTERNATIONAL SU PEDERATION INTERNATIONAL EN UN VERMAND