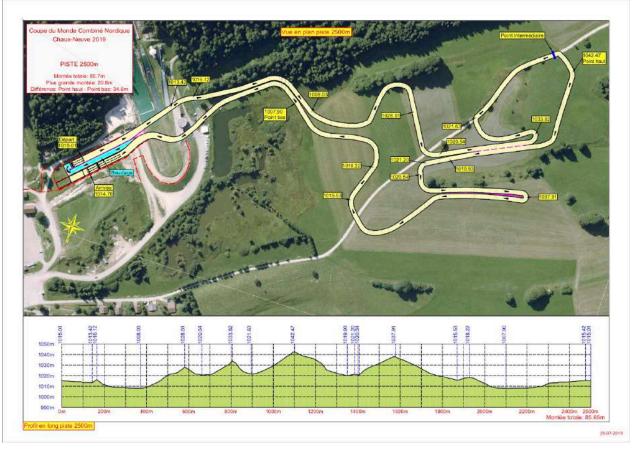

#### **Competition Programme**

1/5

| DATE        | Format         | HILL/COURSE        | SJ/XC        |
|-------------|----------------|--------------------|--------------|
| Fri, 18.01. | Ind. Gundersen | HS 118, 2.5 km lap | 1 jp / 5 km  |
| Sat, 19.01  | Ind. Gundersen | HS 118, 2,5 km lap | 1 jp / 10 km |
| Sun, 20.01. | Ind. Gundersen | HS 118, 2,5 km lap | 2 jp / 15 km |

#### Event Programme: Nordic Combined TRIPLE (LOC time = CET)

| DATE        | COMPETITION                                                                         | TRAININGS                                                                                                            | MEETINGS                  | OTHER                                                    |
|-------------|-------------------------------------------------------------------------------------|----------------------------------------------------------------------------------------------------------------------|---------------------------|----------------------------------------------------------|
| Wed. 16.01. |                                                                                     |                                                                                                                      | 19:00 TCM<br>Press Centre |                                                          |
| Thu, 17.01  | <b>13:00</b> SJ HS 118<br>PCR/Qualification                                         | <ul><li><b>11:00</b> SJ HS 118<br/>Official training</li><li><b>14:30 - 16:30</b> XC<br/>Official training</li></ul> |                           |                                                          |
| Fri, 18.01  | <b>13:00</b> SJ HS 118<br>Ind. Gundersen<br><b>16:00</b> XC 5 km<br>Ind. Gundersen  | 11:30 SJ HS 118<br>Trial Round                                                                                       |                           | After the race<br>winner<br>presentation<br>at the venue |
| Sat, 19.01  | <b>11:30</b> SJ HS 118<br>Ind. Gundersen<br><b>15:45</b> XC 10 km<br>Ind. Gundersen | 10:30 SJ HS 118<br>Trial Round                                                                                       |                           | After the race<br>winner<br>presentation<br>at the venue |
| Sun, 20.01  | 11:00 SJ HS 118<br>1st Round Ind.<br>Gundersen<br>13:15 XC 15 km<br>Ind. Gundersen  | 10:00 SJ HS 118<br>Trial Round                                                                                       |                           | After the race<br>winner<br>presentation<br>at the venue |