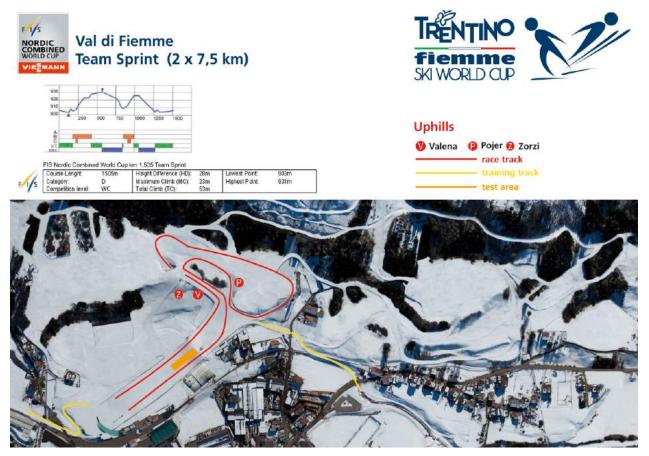

#### **Competition Programme**

| DATE        | Format         | HILL/COURSE        | SJ/XC            |
|-------------|----------------|--------------------|------------------|
| Fri, 11.01. | Ind. Gundersen | HS 135, 2.5 km lap | 1 jp / 10 km     |
| Sat, 12.01  | Team Sprint    | HS 135, 1,5 km lap | 1 jp / 2x 7.5 km |
| Sun, 13.01. | Ind. Gundersen | HS 135, 2,5 km lap | 1 jp / 10 km     |

#### **Event Programme** (LOC time = CET)

| DATE        | COMPETITION                                                                         | TRAININGS                                                                                    | MEETINGS                      | OTHER                                                    |
|-------------|-------------------------------------------------------------------------------------|----------------------------------------------------------------------------------------------|-------------------------------|----------------------------------------------------------|
| Thu, 10.01. | <b>19:00</b> SJ HS 135<br>PCR/Qualification                                         | 12:00 – 14:00<br>Official XC<br>Training<br>17:00 SJ HS<br>135 Official<br>training (1 jump) | 11:00 TCM XC<br>Stadium       |                                                          |
| Fri, 11.01  | <b>10:00</b> SJ HS 135<br>Ind. Gundersen<br><b>13:30</b> XC 10 km<br>Ind. Gundersen | <b>09:00</b> SJ HS<br>135 Trial Round                                                        | 14:15 TCM XC<br>Stadium (tbc) | after the race<br>winner<br>presentation at<br>the venue |
| Sat, 12.01  | <b>10:00</b> SJ HS 135<br>Team Sprint<br><b>14:15</b> XC 2x 7.5<br>km Team Sprint   | <b>09:00</b> SJ HS<br>135 Trial Round                                                        |                               | after the race<br>winner<br>presentation at<br>the venue |
| Sun, 13.01  | 10:00 SJ HS 135<br>Ind. Gundersen<br>14:30 XC 10 km<br>Ind. Gundersen               | <b>08:45</b> SJ HS<br>135 Trial Round<br>/ Qualification                                     |                               | after the race<br>winner<br>presentation at<br>the venue |