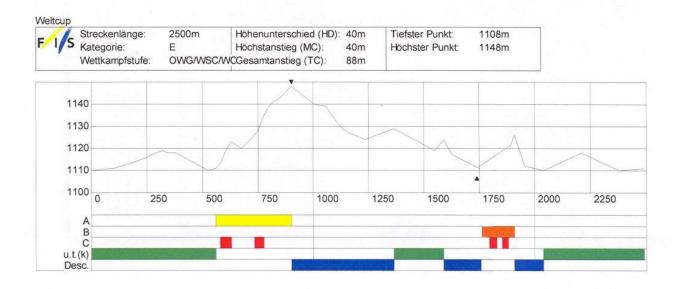

# RAMSAU AM DACHSTEIN (AUT) 20.- 23.12.2018

# **Competition Programme**

| DATE        | Format         | HILL/COURSE       | SJ/XC        |
|-------------|----------------|-------------------|--------------|
| Sat, 22.12  | Ind. Gundersen | HS 98, 2.5 km lap | 1 jp / 10 km |
| Sun, 23.12. | Ind. Gundersen | HS 98, 2.5 km lap | 1 jp / 10 km |