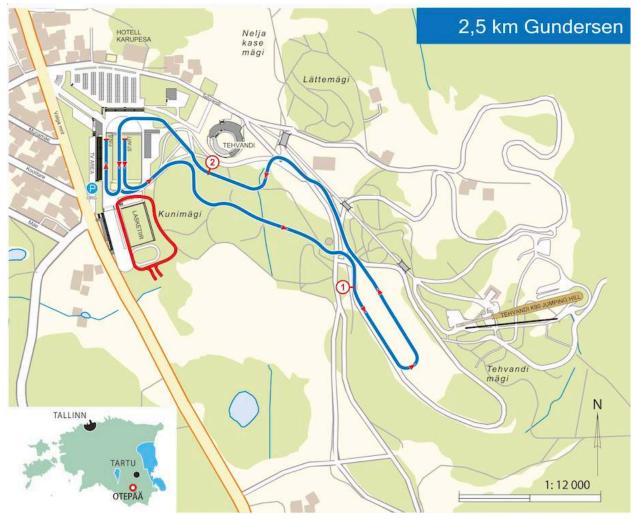

# OTEPÄÄ (EST) 03.01.- 06.01.2018

# **Cross-Country track**

# **Competition Programme**

| DATE        | Format         | HILL/COURSE        | SJ/XC        |
|-------------|----------------|--------------------|--------------|
| Sat, 05.01  | Ind. Gundersen | HS 100, 2.5 km lap | 1 jp / 10 km |
| Sun, 06.01. | Ind. Gundersen | HS 100, 2.5 km lap | 1 jp / 10 km |