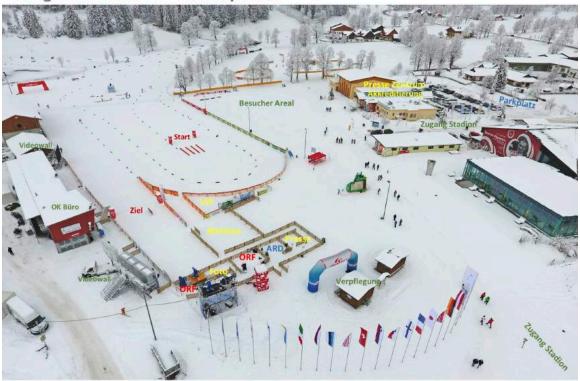

### 11. Maps

See below

10 km: Nordic combined, (4 x 2.5 km) 5 km: Team 4 x 5 km (2 x 2.5 km)

Kuusamo 2018 Ruka Finland Kilparata Race course 2.5 km Kartta 1:10 000 Profiili 1:50 000/1:5 000