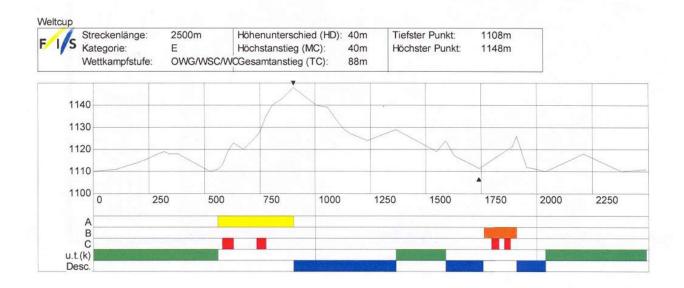

### 11. Maps

See below

10 km: Nordic combined, (4 x 2.5 km) 5 km: Team 4 x 5 km (2 x 2.5 km)

Kuusamo 2018 Ruka Finland Kilparata Race course 2.5 km Kartta 1:10 000 Profiili 1:50 000/1:5 000