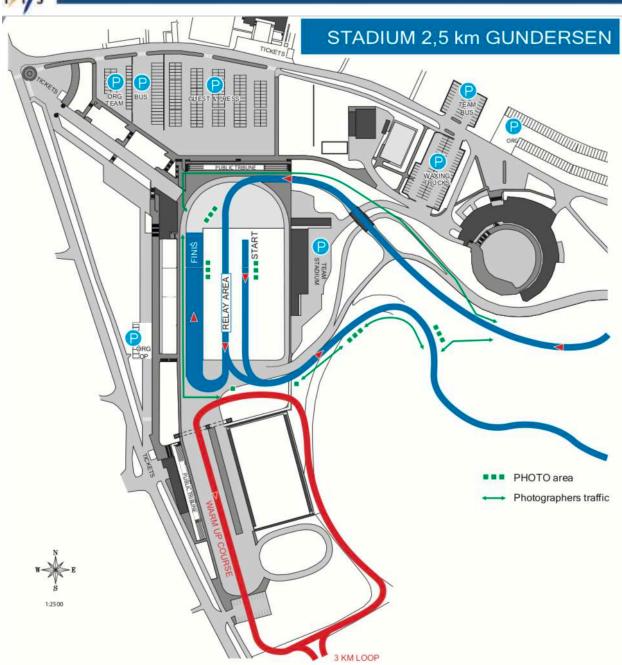

## OTEPÄÄ (EST) 03.01.- 06.01.2018

### **Competition Programme**

| DATE        | FORMAT         | HILL/COURSE       | SJ/XC        |
|-------------|----------------|-------------------|--------------|
| Sat, 05.01  | Ind. Gundersen | HS 97, 2.5 km lap | 1 jp / 10 km |
| Sun, 06.01. | Ind. Gundersen | HS 97, 2.5 km lap | 1 jp / 10 km |

### 11. Maps

### **Ski Jumping Stadium**