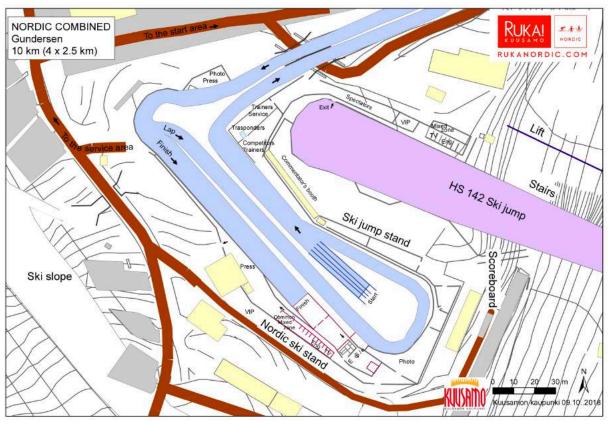

### 11. Maps

See below

10 km: Nordic combined, (4 x 2.5 km) 5 km: Team 4 x 5 km (2 x 2.5 km)

Kuusamo 2018 Ruka Finland Kilparata Race course 2.5 km Kartta 1:10 000 Profiili 1:50 000/1:5 000