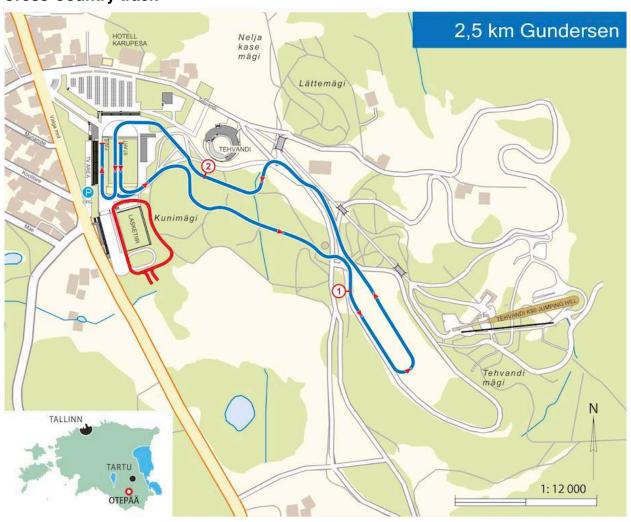

## OTEPÄÄ (EST) 03.01.- 06.01.2018

### **Competition Programme**

| DATE        | FORMAT         | HILL/COURSE       | SJ/XC        |
|-------------|----------------|-------------------|--------------|
| Sat, 05.01  | Ind. Gundersen | HS 97, 2.5 km lap | 1 jp / 10 km |
| Sun, 06.01. | Ind. Gundersen | HS 97, 2.5 km lap | 1 jp / 10 km |

### 11. Maps

### **Ski Jumping Stadium**

### **Cross-Country track**