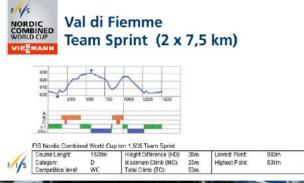

#### **Competition Programme**

| DATE        | FORMAT         | HILL/COURSE        | SJ/XC            |
|-------------|----------------|--------------------|------------------|
| Fri, 11.01. | Ind. Gundersen | HS 135, 2.5 km lap | 1 jp / 10 km     |
| Sat, 12.01  | Team Sprint    | HS 135, 1,5 km lap | 1 jp / 2x 7.5 km |
| Sun, 13.01. | Ind. Gundersen | HS 135, 2,5 km lap | 1 jp / 10 km     |

#### Val di Fiemme Individual Gundersen 10 km (4 x 2,5 km)