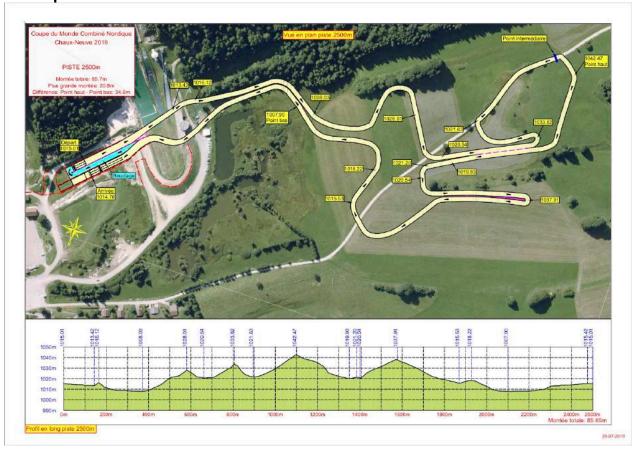

## **CHAUX-NEUVE (FRA)**

16.01.- 20.01.2019

#### **Competition Programme**

| DATE        | FORMAT         | HILL/COURSE        | SJ/XC        |
|-------------|----------------|--------------------|--------------|
| Fri, 18.01. | Ind. Gundersen | HS 118, 2.5 km lap | 1 jp / 5 km  |
| Sat, 19.01  | Ind. Gundersen | HS 118, 2,5 km lap | 1 jp / 10 km |
| Sun, 20.01. | Ind. Gundersen | HS 118, 2,5 km lap | 2 jp / 15 km |