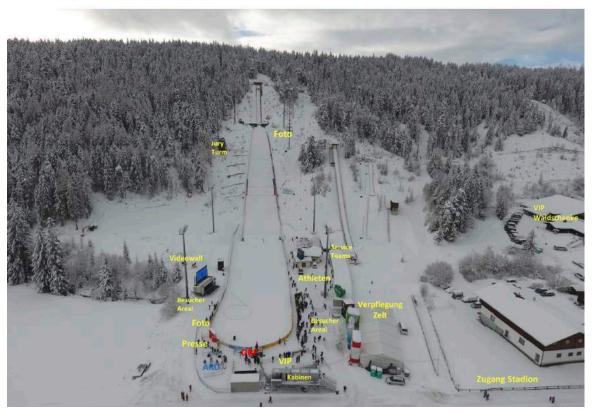

### 11. Maps

See below

10 km: Nordic combined, (4 x 2.5 km) 5 km: Team 4 x 5 km (2 x 2.5 km)

Kuusamo 2018 Ruka Finland Kilparata Race course 2.5 km Kartta 1:10 000 Profiili 1:50 000/1:5 000