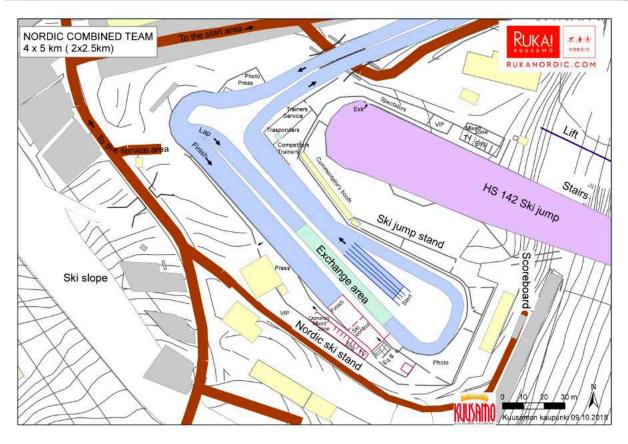

### 11. Maps

See below

10 km: Nordic combined, (4 x 2.5 km) 5 km: Team 4 x 5 km (2 x 2.5 km)

Kuusamo 2018 Ruka Finland Kilparata Race course 2.5 km Kartta 1:10 000 Profiili 1:50 000/1:5 000