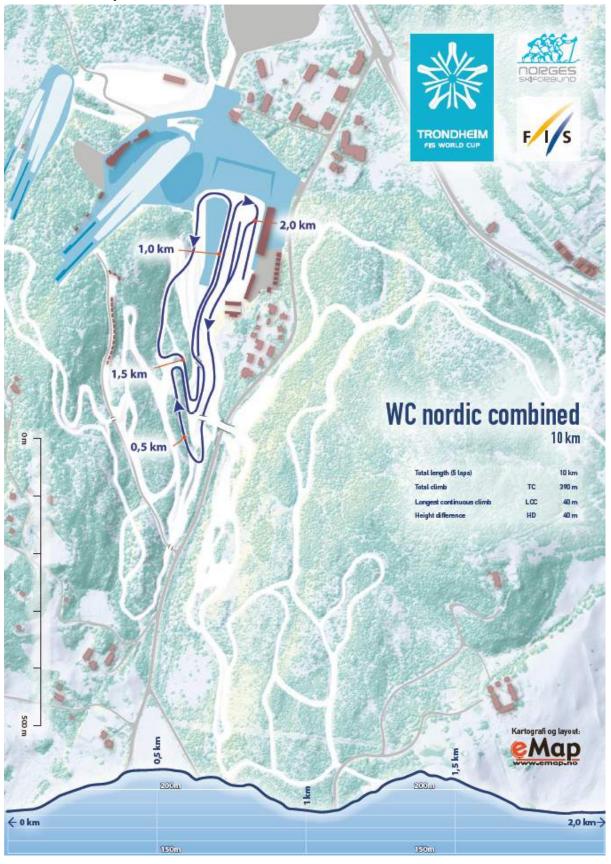

is 15%.
   Due to a special tax convention between Norway and USA and Russia, income tax will not be deducted by the OC "the income shall be taxable only in the State of which the sportsman is a resident".
- Tax will be deducted by the OC according to the Norwegian Foreign Artist Taxation Act, and taxes will be paid by the OC according to the regular tax legislation in Norway. The athlete may contact the International Tax Collection Authority <a href="mailto:skattvest@skatteetaten.no">skattvest@skatteetaten.no</a> for a certificate confirming that the tax has been paid in Norway.

#### 10. Media & Communications

www.wctrondheim.org

https://www.facebook.com/worldcuptrondheim

https://twitter.com/FISWCTrondheim

https://www.instagram.com/wctrondheim/

#wctrondheim



### 11. Course Maps





# **KLINGENTHAL (GER)**

31.01.- 03.02.2019

#### **Competition Programme**

| DATE        | FORMAT         | HILL/COURSE      | SJ/XC        |
|-------------|----------------|------------------|--------------|
| Sat, 02.02. | Ind. Gundersen | HS 140, 2 km lap | 1 jp / 10 km |
| Sun, 03.02. | Ind. Gundersen | HS 140, 2 km lap | 1 jp / 10 km |

### **Event Programme** (LOC time = CET)

| DATE        | COMPETITION                                                           | Trainings                                                    | MEETINGS                                             | OTHER                                                    |
|-------------|-----------------------------------------------------------------------|--------------------------------------------------------