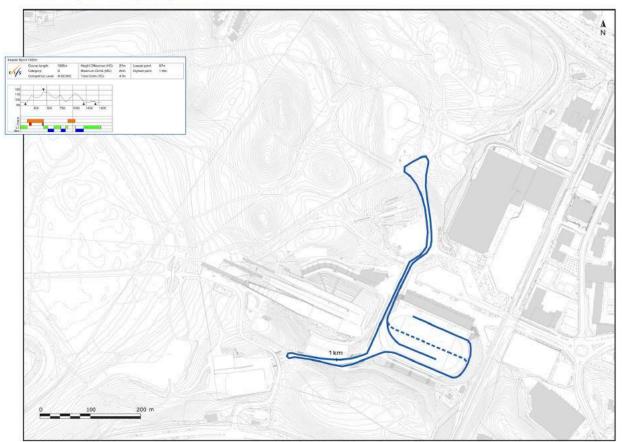

### 11. Maps

See below

10 km: Nordic combined, (4 x 2.5 km) 5 km: Team 4 x 5 km (2 x 2.5 km)

Kuusamo 2018 Ruka Finland Kilparata Race course 2.5 km Kartta 1:10 000 Profiili 1:50 000/1:5 000