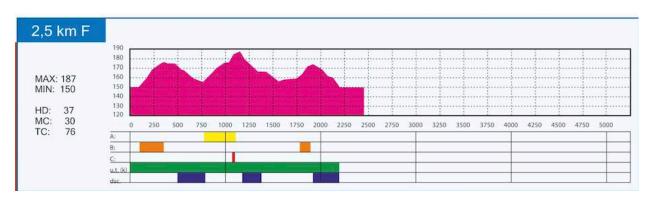

## OTEPÄÄ (EST) 03.01.- 06.01.2018

### **Competition Programme**

| DATE        | FORMAT         | HILL/COURSE       | SJ/XC        |
|-------------|----------------|-------------------|--------------|
| Sat, 05.01  | Ind. Gundersen | HS 97, 2.5 km lap | 1 jp / 10 km |
| Sun, 06.01. | Ind. Gundersen | HS 97, 2.5 km lap | 1 jp / 10 km |

### 11. Maps