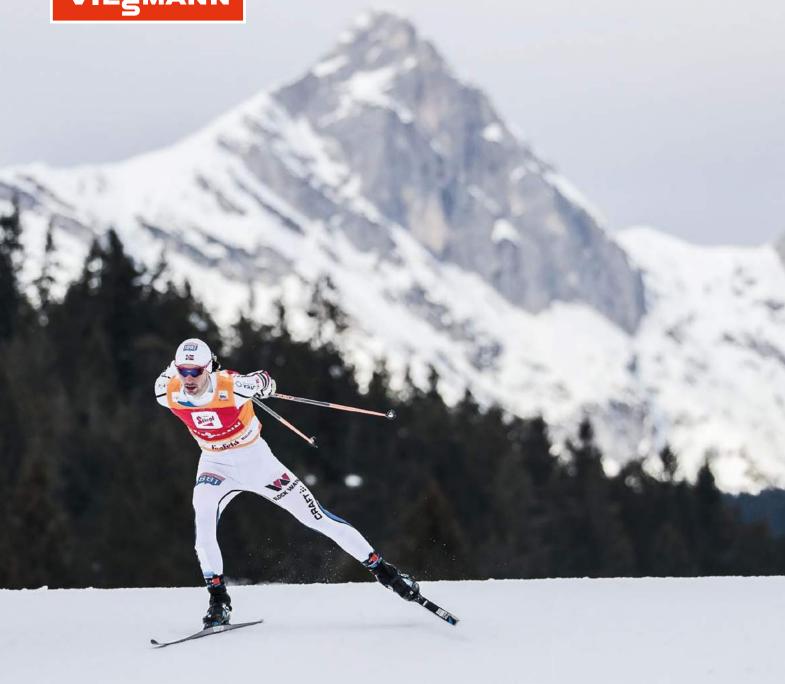

### **RUKA (FIN)**

22.- 25.11.2018

### **Competition Programme**

| DATE        | FORMAT         | HILL/COURSE                | SJ/XC           |
|-------------|----------------|----------------------------|-----------------|
| Sat, 24.11. | Ind. Gundersen | HS 142, 2.5 km lap         | 1 jump / 10 km  |
| Sun, 25.11. | Team           | HS 142, 4x5 km, lap 2.5 km | 1 jump / 4x5 km |