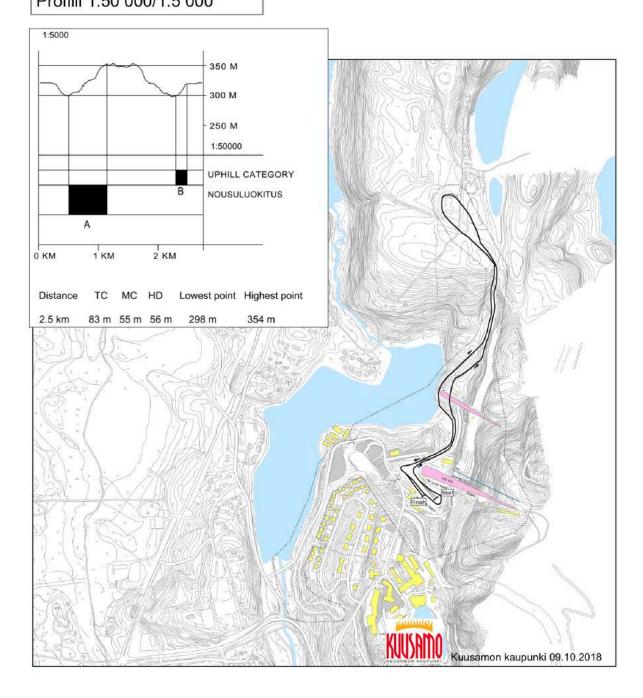

### 11. Maps

See below

10 km: Nordic combined, (4 x 2.5 km) 5 km: Team 4 x 5 km (2 x 2.5 km)

Kuusamo 2018 Ruka Finland Kilparata Race course 2.5 km Kartta 1:10 000 Profiili 1:50 000/1:5 000