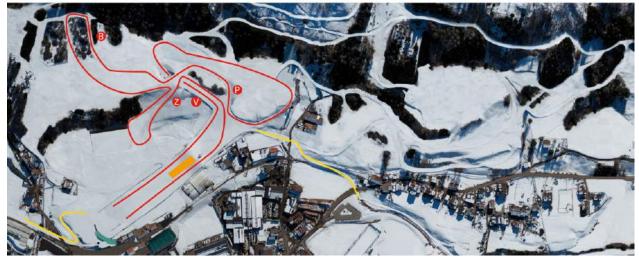

## **CHAUX-NEUVE (FRA)**

16.01.- 20.01.2019

#### **Competition Programme**

| DATE        | FORMAT         | HILL/COURSE        | SJ/XC        |
|-------------|----------------|--------------------|--------------|
| Fri, 18.01. | Ind. Gundersen | HS 118, 2.5 km lap | 1 jp / 5 km  |
| Sat, 19.01  | Ind. Gundersen | HS 118, 2,5 km lap | 1 jp / 10 km |
| Sun, 20.01. | Ind. Gundersen | HS 118, 2,5 km lap | 2 jp / 15 km |