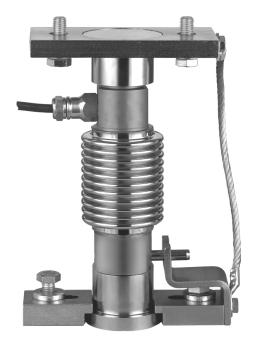

#### product description

Flintec load cell supports are designed to prevent unwanted forces from affecting load cell performance.

Zinc plated steel mounting hardware for the RC1 rocker load cell. Designed to be self-aligning, the 55-01-07A ensures optimum weighing accuracy in a range of industrial applications. Ideal for truck scale systems. A mounting fixture is available for easy and accurate positioning of foundation plates.

## key features

Zinc plated steel construction

Anti-rotation device

Capacities of 25t, 40t, 60t and 90t

Low cost

Very easy to install

Especially designed for weighbridges

W&M certified