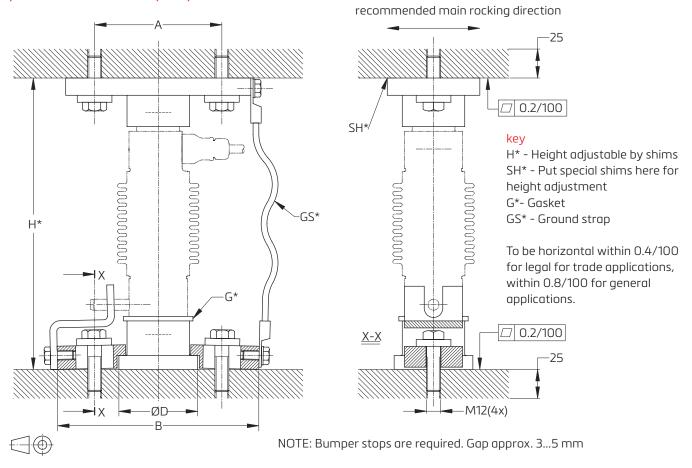

# product dimensions (mm)

| Load cell type | Α   | В   | D  | Н   |
|----------------|-----|-----|----|-----|
| RC1-250 kN     | 110 | 176 | 68 | 252 |
| RC1-400 kN     |     |     |    | 285 |
| RC1-600 kN     | 130 | 196 | 88 | 300 |
| RC1-900 kN     |     |     |    |     |

CAD files for customer's own application drawings are available for download from the Flintec homepage.