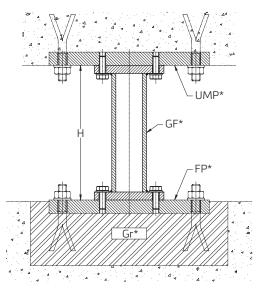

## accessories

Mounting fixture

Welding plate

#### key

UMP\* - upper mounting plate

GF\* - grouting fixture

FP\* - Foundation plate

Gr\* - Grouting

The mounting fixture is used for easy and accurate positioning of the foundation plate.

Specifications and dimensions are subject to change without notice.