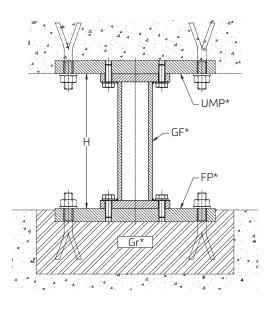

#### key

UMP\* - upper mounting plate

GF\* - grouting fixture

FP\* - Foundation plate

Gr\* - Grouting

The mounting fixture is used for easy and accurate positioning of the foundation plate.

Specifications and dimensions are subject to change without notice.