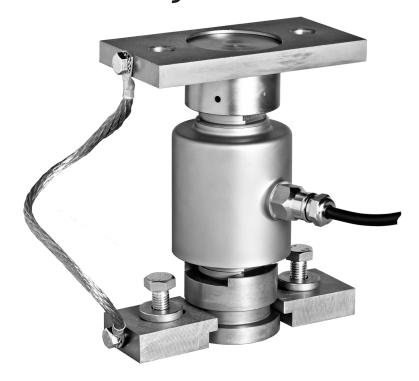

#### product description

Flintec load cell supports are designed to prevent unwanted forces from affecting load cell performance.

Zinc plated steel mounting hardware for the RC3 and RC3D rocker load cells. Designed to be self-aligning, the 55-01-07C ensures optimum weighing accuracy in a range of industrial applications. Ideal for truck scale systems. A mounting fixture is available for easy and accurate positioning of foundation plates.

# key features

Zinc plated steel construction

Anti-rotation device

Capacities of 30t, 40t and 50t

Low cost

Very easy to install

Especially designed for weighbridges

W&M certified