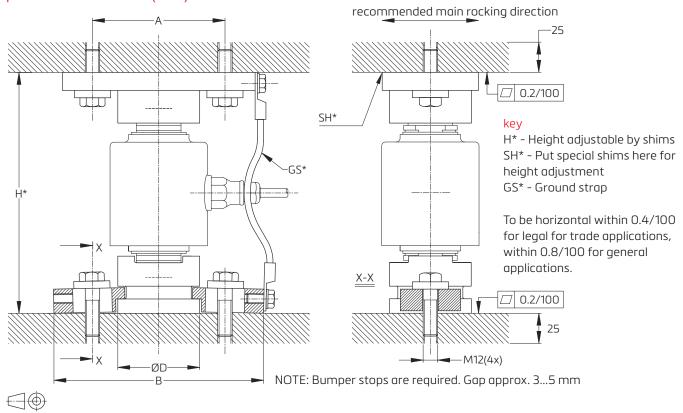

## product dimensions (mm)

| Load Cell Type                   | Α   | В   | D  | Н   |
|----------------------------------|-----|-----|----|-----|
| RC3-30 t                         | 110 | 176 | 68 | 200 |
| RC3-40 t / RC3D-30 t / RC3D-40 t |     |     |    | 210 |
| RC3-50 t / RC3D-50 t             | 130 | 196 | 88 | 240 |

CAD files for customer's own application drawings are available for download from the Flintec homepage.