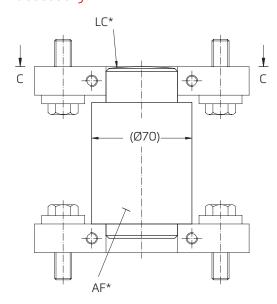

## accessory

LS\* - large sphere

AF\* - alignment fixture

The alignment fixture is used for easy and accurate positioning.

Dimensions and specifications are subject to change without notice.