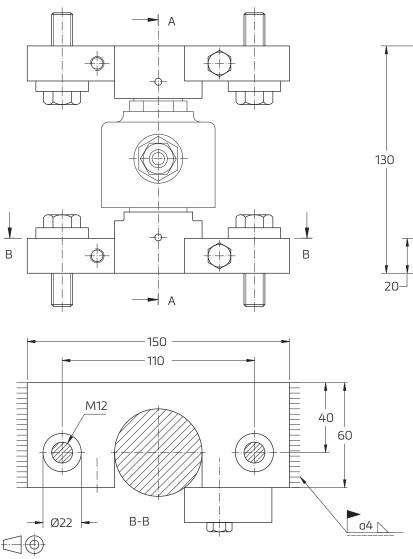

# product dimensions (mm)

#### NOTES:

Bumper stops are required.

Gap approx. 2...3 mm.

Mounting surfaces to be horizontal

- -within 0.4/100 for legal for trade applications,
- -within 0.8/100 for general applications.

As alternative to bolting plates can be welded.