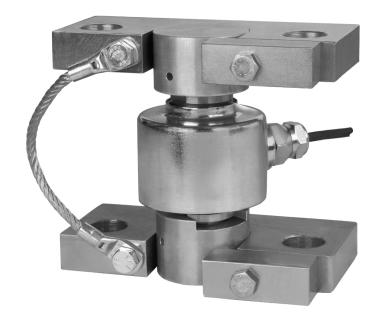

## product description

Flintec load cell supports are designed to prevent unwanted forces from affecting load cell performance.

The 55-01-07D rocker system is a low-profile mount designed for use with the low capacity range of RC3 load cells. Manufactured from zinc plated steel it guarantees optimum weighing performance in high capacity industrial platform scales. An alignment fixture is available for accurate vertical alignment of the load cell.

# key features

Zinc plated steel construction

Anti-rotation cups

Self-aligning

Low profile

Capacities of 7.5t, 15t and 22.5t

Low cost

Very easy to install