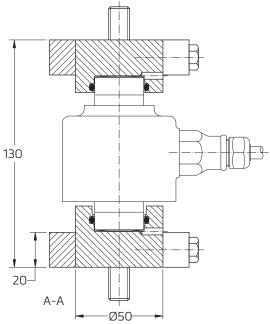

# product dimensions (mm)

#### NOTES:

Bumper stops are required.

Gap approx. 2...3 mm.

Mounting surfaces to be horizontal

- -within 0.4/100 for legal for trade applications,
- -within 0.8/100 for general applications.

As alternative to bolting plates can be welded.