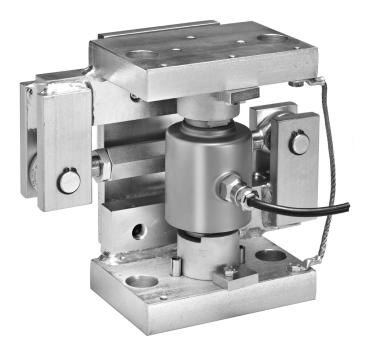

### product description

Flintec load cell supports are designed to prevent unwanted forces from affecting load cell performance.

The 55-30 is a self-aligning weigh module, with excellent load introduction. The module is especially designed for the 30t and 40t RC3 load cells in hopper and tank weighing applications and incorporates an integrated check link to eliminate oscillations caused by slow moving agitators. The weigh module will be shipped completely pre-assembled including a transportation lock; ready for installation by welding or bolting.

# key features

Zinc plated steel; alternatively, stainless steel

Capacities 30t and 40t

Built-in check link

Very easy to install

Very rugged

Especially designed for hopper and tank weighing with slow moving agitators