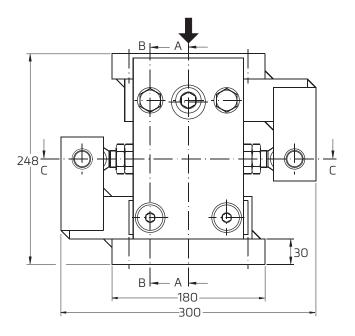

# product dimensions (mm)

M20\*

M8\* - for ground strap

M20\* - bolts not included in delivery

#### remark

Welding instead of bolting is a very practical alternative eliminating problems of getting holes on top and bottom lined up.