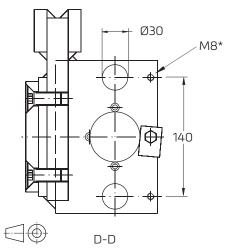

# product dimensions (mm)

M20\*

M8\* - for ground strap

M20\* - bolts not included in delivery

#### remark

Welding instead of bolting is a very practical alternative eliminating problems of getting holes on top and bottom lined up.