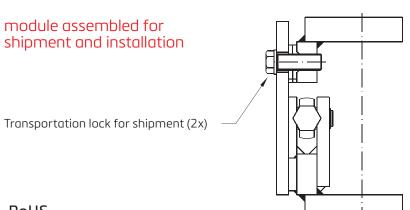

### product description

Flintec load cell supports are designed to prevent unwanted forces from affecting load cell performance.

The 55-30 is a self-aligning weigh module, with excellent load introduction. The module is especially designed for the 30t and 40t RC3 load cells in hopper and tank weighing applications and incorporates an integrated check link to eliminate oscillations caused by slow moving agitators. The weigh module will be shipped completely pre-assembled including a transportation lock; ready for installation by welding or bolting.