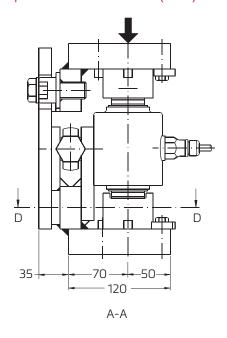

# product dimensions (mm)

M20\*

M8\* - for ground strap

M20\* - bolts not included in delivery

#### remark

Welding instead of bolting is a very practical alternative eliminating problems of getting holes on top and bottom lined up.