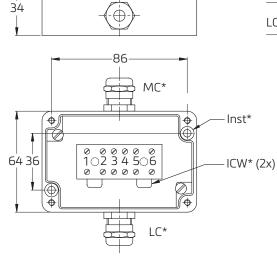

### product dimensions (mm)

#### key

 $\mbox{MC*}$  - Connection side for measuring cable (M16x1.5)

Inst\* – Installation with M4x15

LCW\* - Interconnection wire (2x)

LC\* - Connection side for load cell cable (M16x1.5)

98