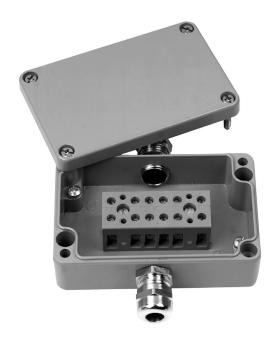

#### product description

The KA-1 and KA-2 junction boxes connect either one or two load cells to Flintec instrumentation.

Manufactured from aluminium with a painted finish and rated at IP66, it's useful for a broad range of applications. Devised for 4 or 6 wire load cells, connection via screw terminals.

## key features

Painted aluminium construction

Environmental protection rated to IP66

One or two load cell connection

4 or 6 wire devices

Maximum cable diameter of 8mm

Cable connection with screw terminals