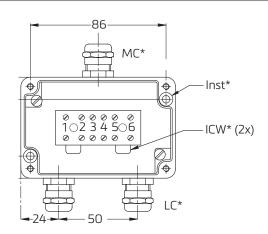

### product dimensions (mm)

#### key

 $\mbox{MC*}$  - Connection side for measuring cable (M16x1.5)

Inst\* – Installation with M4x15

LCW\* - Interconnection wire (2x)

LC\* - Connection side for load cell cable (M16x1.5)

98