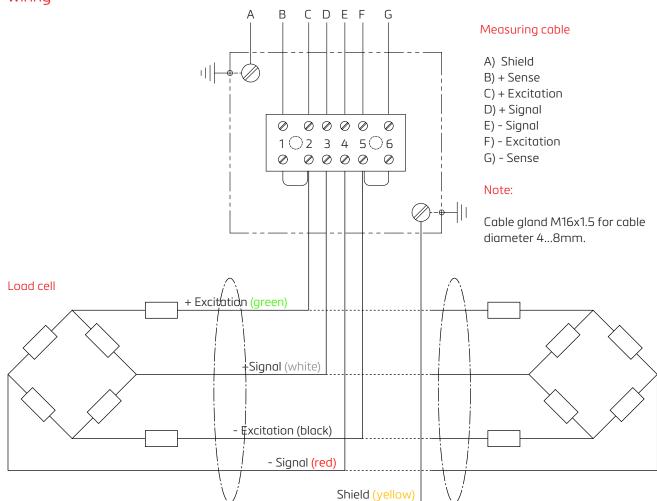

# wiring

top view

without cover

Dimensions and specifications are subject to change without notice.