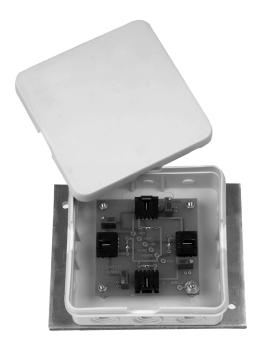

#### product description

The KPB-4 junction box is designed to connect up to 4 planar beam load cells via an AMP #103957-4 connector.

Constructed from plastic, the housing is mounted on an aluminium plate for ease of installation. Connection from the junction box to instrumentation should be completed by using a 6-wire cable.

Two versions of the junction box are available that allow corner trimming by potentiometers – one for high accuracy and one for general purpose weighing:

with 10  $\Omega$  potentiometer for PB-C3 quality, with 50  $\Omega$  potentiometer for PB-GP quality.

### key features

Plastic construction on aluminium baseplate

Environmental protection rated to IP54

Connection for up to 4 load cells

Load cell connection via AMP connectors

Corner trimming via potentiometers