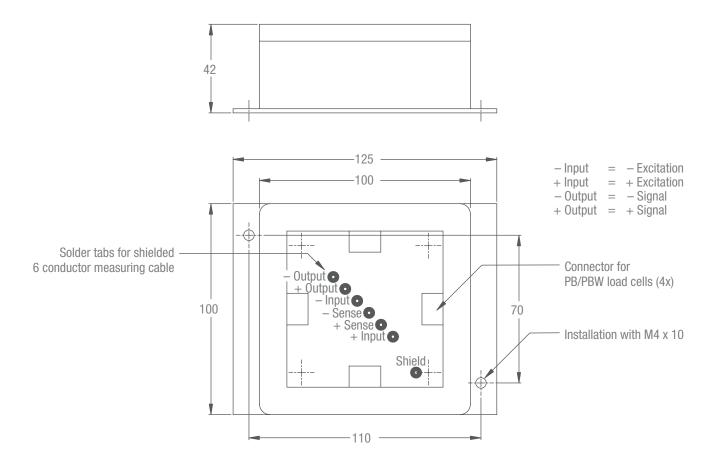

## product dimensions (mm)

#### product description

The KPB-4 junction box is designed to connect up to 4 planar beam load cells via an AMP #103957-4 connector.

Constructed from plastic, the housing is mounted on an aluminium plate for ease of installation. Connection from the junction box to instrumentation should be completed by using a 6-wire cable.